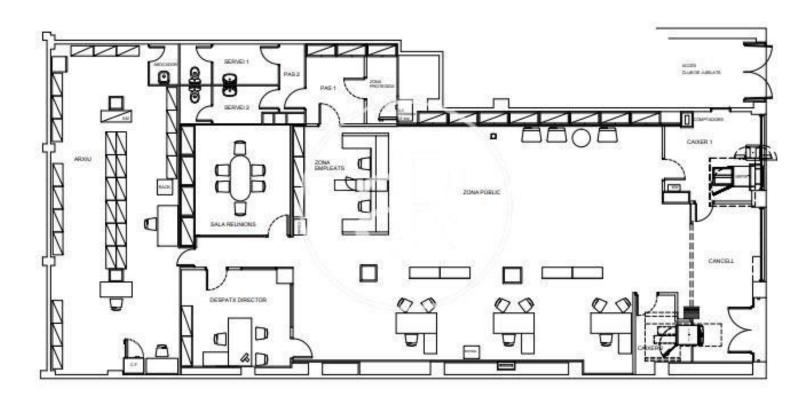

#### **PROPERTY DESCRIPTION**

| CURRENT TENANT | NO TENANT              |
|----------------|------------------------|
|                |                        |
| STORE          | SURFACE m <sup>2</sup> |
| First floor    | 497 m <sup>2</sup>     |
| Ground floor   | $329 \text{ m}^2$      |
| TOTAL          | $826 \text{ m}^2$      |