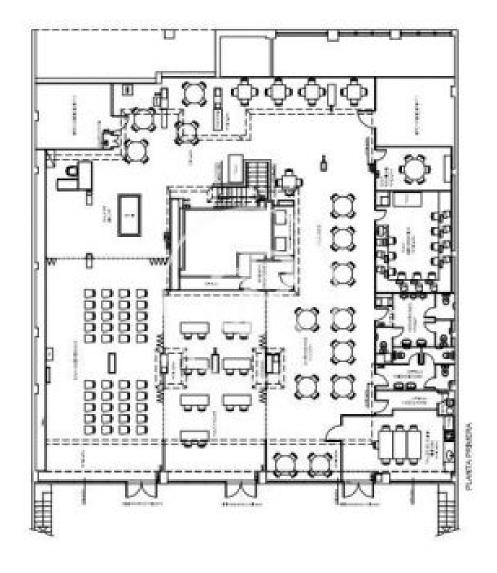

#### **PROPERTY DESCRIPTION**

| CURRENT TENANT | NO TENANT              |
|----------------|------------------------|
|                |                        |
| STORE          | SURFACE m <sup>2</sup> |
| First floor    | 497 m <sup>2</sup>     |
| Ground floor   | $329 \text{ m}^2$      |
| TOTAL          | $826 \text{ m}^2$      |