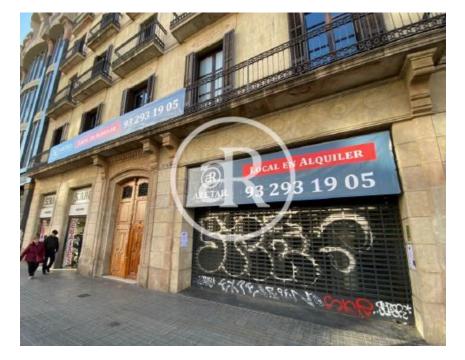

## **ZONE DESCRIPTION**

Commercial premises located very close to Plaza Cataluña, Gran Vía and Plaza Universitat, where the most important pedestrian and tourist areas of Barcelona are located.

It is a commercial premises with a total of 562 sqm, distributed in a first floor of 216 sqm, a ground floor of 200 sqm, a basement of 66 sqm and a terrace of 80 sqm.

## PROPERTY DESCRIPTION

| CURRENT TENANT | NO TENANT              |
|----------------|------------------------|
| STORE          | SURFACE m <sup>2</sup> |
| First floor    | 216 m <sup>2</sup>     |
| Ground floor   | 200 m <sup>2</sup>     |
| Basement       | 66 m <sup>2</sup>      |
| Other surfaces | $80 \text{ m}^2$       |
| TOTAL          | 562 m <sup>2</sup>     |