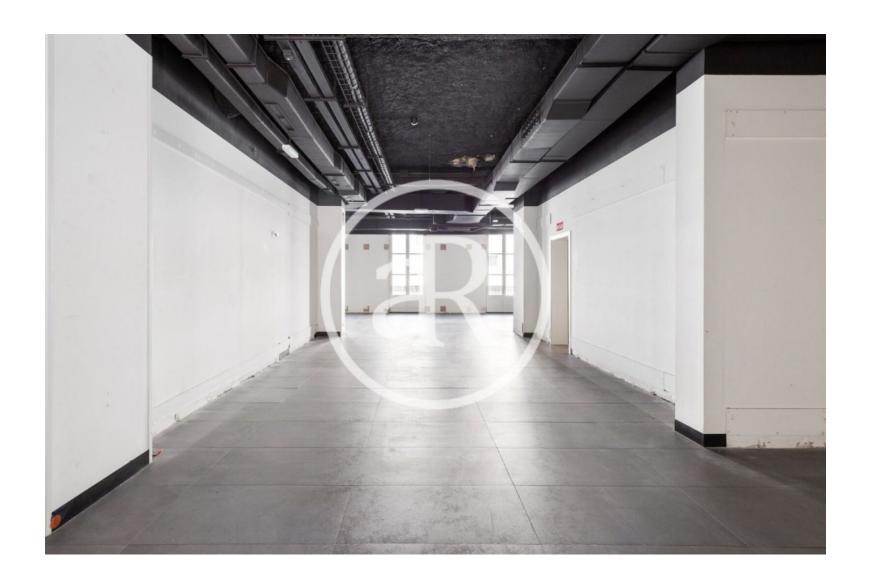

## **ZONE DESCRIPTION**

Commercial premises located very close to Plaza Cataluña, Gran Vía and Plaza Universitat, where the most important pedestrian and tourist areas of Barcelona are located.

It is a commercial premises with a total of 562 sqm, distributed in a first floor of 216 sqm, a ground floor of 200 sqm, a basement of 66 sqm and a terrace of 80 sqm.

## PROPERTY DESCRIPTION

| CURRENT TENANT | NO TENANT              |
|----------------|------------------------|
| STORE          | SURFACE m <sup>2</sup> |
| First floor    | 216 m <sup>2</sup>     |
| Ground floor   | 200 m <sup>2</sup>     |
| Basement       | 66 m <sup>2</sup>      |
| Other surfaces | $80 \text{ m}^2$       |
| TOTAL          | 562 m <sup>2</sup>     |