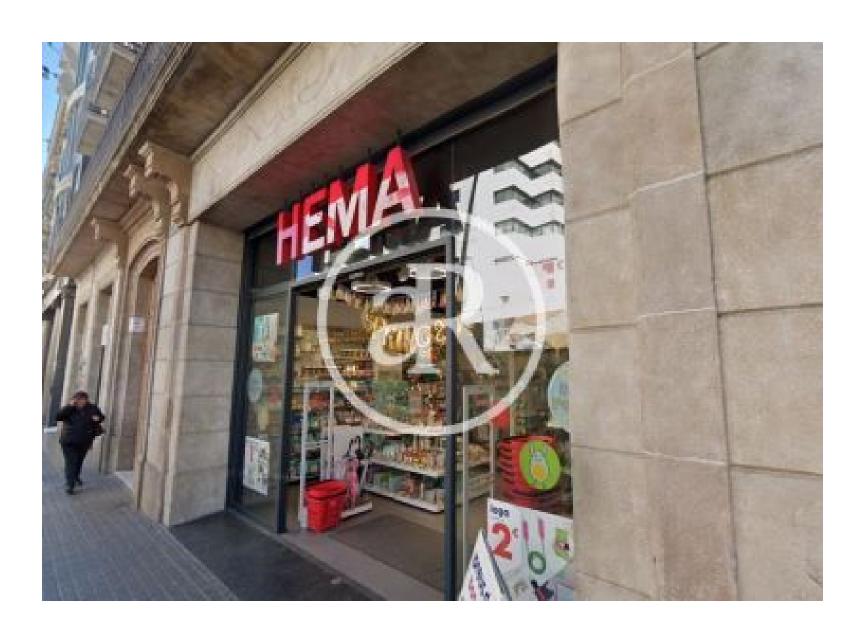

## **ZONE DESCRIPTION**

Commercial premises located very close to Plaza Cataluña, Gran Vía and Plaza Universitat, where the most important pedestrian and tourist areas of Barcelona are located.

It is a commercial premises with a total of 562 sqm, distributed in a first floor of 216 sqm, a ground floor of 200 sqm, a basement of 66 sqm and a terrace of 80 sqm.

## PROPERTY DESCRIPTION

| CURRENT TENANT | NO TENANT              |
|----------------|------------------------|
| STORE          | SURFACE m <sup>2</sup> |
| First floor    | 216 m <sup>2</sup>     |
| Ground floor   | 200 m <sup>2</sup>     |
| Basement       | 66 m <sup>2</sup>      |
| Other surfaces | $80 \text{ m}^2$       |
| TOTAL          | 562 m <sup>2</sup>     |