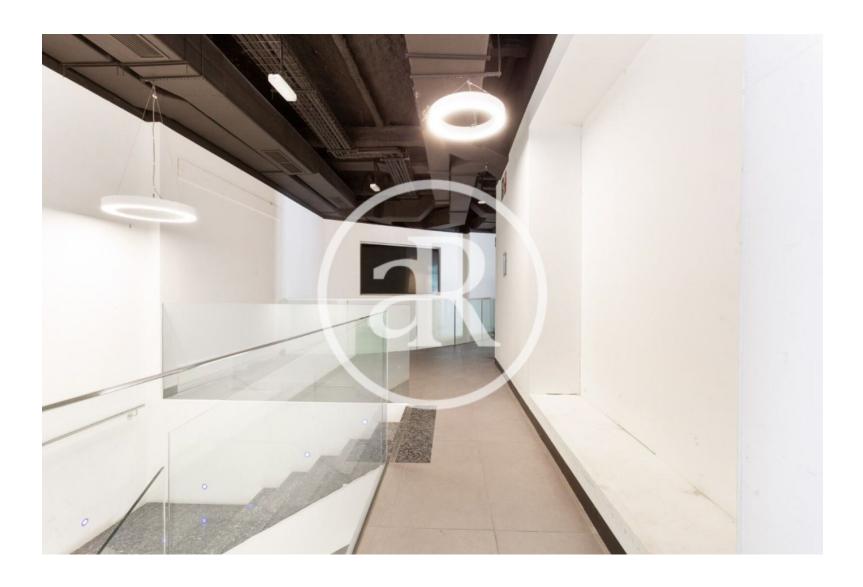

## **ZONE DESCRIPTION**

Commercial premises located very close to Plaza Cataluña, Gran Vía and Plaza Universitat, where the most important pedestrian and tourist areas of Barcelona are located.

It is a commercial premises with a total of 562 sqm, distributed in a first floor of 216 sqm, a ground floor of 200 sqm, a basement of 66 sqm and a terrace of 80 sqm.

## PROPERTY DESCRIPTION

| CURRENT TENANT | NO TENANT              |
|----------------|------------------------|
| STORE          | SURFACE m <sup>2</sup> |
| First floor    | 216 m <sup>2</sup>     |
| Ground floor   | 200 m <sup>2</sup>     |
| Basement       | 66 m <sup>2</sup>      |
| Other surfaces | $80 \text{ m}^2$       |
| TOTAL          | 562 m <sup>2</sup>     |