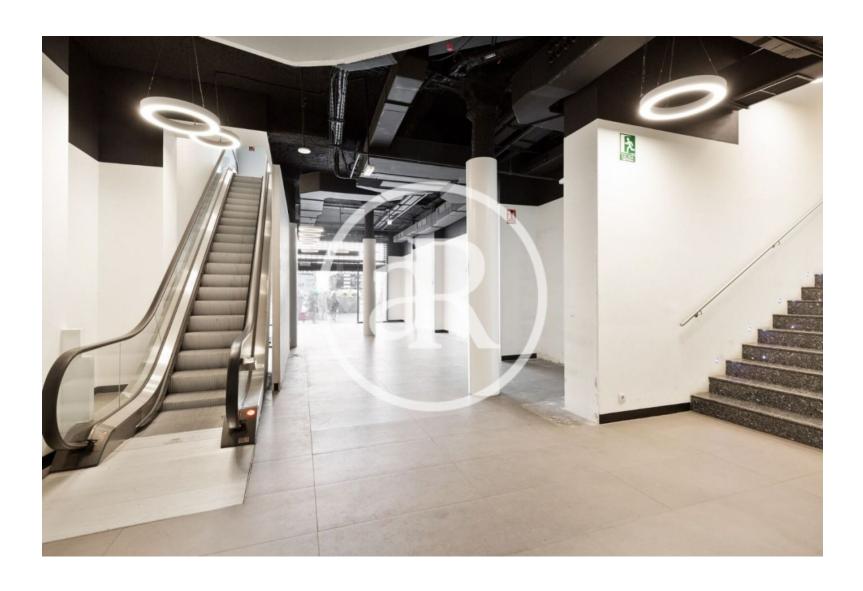

## **ZONE DESCRIPTION**

Commercial premises located very close to Plaza Cataluña, Gran Vía and Plaza Universitat, where the most important pedestrian and tourist areas of Barcelona are located.

It is a commercial premises with a total of 562 sqm, distributed in a first floor of 216 sqm, a ground floor of 200 sqm, a basement of 66 sqm and a terrace of 80 sqm.

## PROPERTY DESCRIPTION

| CURRENT TENANT | NO TENANT              |
|----------------|------------------------|
| STORE          | SURFACE m <sup>2</sup> |
| First floor    | 216 m <sup>2</sup>     |
| Ground floor   | 200 m <sup>2</sup>     |
| Basement       | 66 m <sup>2</sup>      |
| Other surfaces | $80 \text{ m}^2$       |
| TOTAL          | 562 m <sup>2</sup>     |