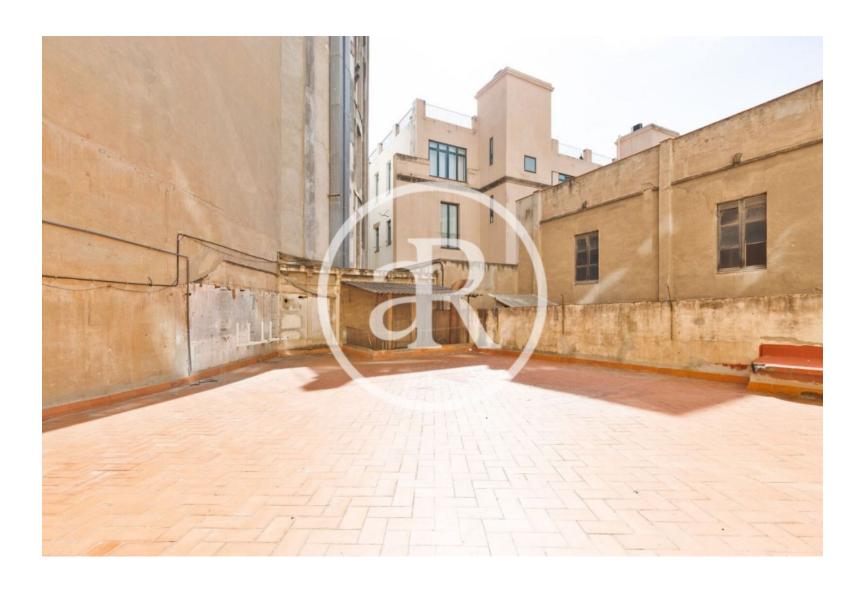

## **ZONE DESCRIPTION**

Commercial premises located very close to Plaza Cataluña, Gran Vía and Plaza Universitat, where the most important pedestrian and tourist areas of Barcelona are located.

It is a commercial premises with a total of 562 sqm, distributed in a first floor of 216 sqm, a ground floor of 200 sqm, a basement of 66 sqm and a terrace of 80 sqm.

## PROPERTY DESCRIPTION

| CURRENT TENANT | NO TENANT              |
|----------------|------------------------|
| STORE          | SURFACE m <sup>2</sup> |
| First floor    | 216 m <sup>2</sup>     |
| Ground floor   | 200 m <sup>2</sup>     |
| Basement       | 66 m <sup>2</sup>      |
| Other surfaces | $80 \text{ m}^2$       |
| TOTAL          | 562 m <sup>2</sup>     |