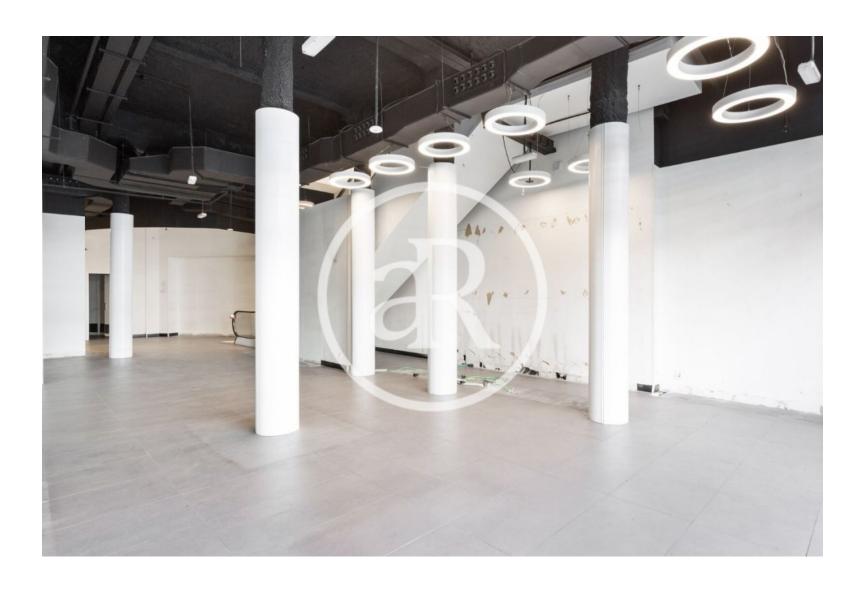

## **ZONE DESCRIPTION**

Commercial premises located very close to Plaza Cataluña, Gran Vía and Plaza Universitat, where the most important pedestrian and tourist areas of Barcelona are located.

It is a commercial premises with a total of 562 sqm, distributed in a first floor of 216 sqm, a ground floor of 200 sqm, a basement of 66 sqm and a terrace of 80 sqm.

## PROPERTY DESCRIPTION

| CURRENT TENANT | NO TENANT              |
|----------------|------------------------|
| STORE          | SURFACE m <sup>2</sup> |
| First floor    | 216 m <sup>2</sup>     |
| Ground floor   | 200 m <sup>2</sup>     |
| Basement       | 66 m <sup>2</sup>      |
| Other surfaces | $80 \text{ m}^2$       |
| TOTAL          | 562 m <sup>2</sup>     |