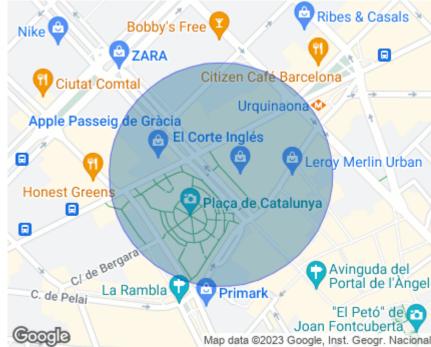

## **ZONE DESCRIPTION**

Commercial premises located very close to Plaza Cataluña, Gran Vía and Plaza Universitat, where the most important pedestrian and tourist areas of Barcelona are located.

It is a commercial premises with a total of 562 sqm, distributed in a first floor of 216 sqm, a ground floor of 200 sqm, a basement of 66 sqm and a terrace of 80 sqm.

The IBI and the community fees of this property are paid by the tenant.

It is also very well connected by public transport.

Underground: L1, L2, L5

Train: R11, R4

Bus: 54, D10, H10, H8, L62

If you are interested in the property or need more information, do not hesitate to contact us!