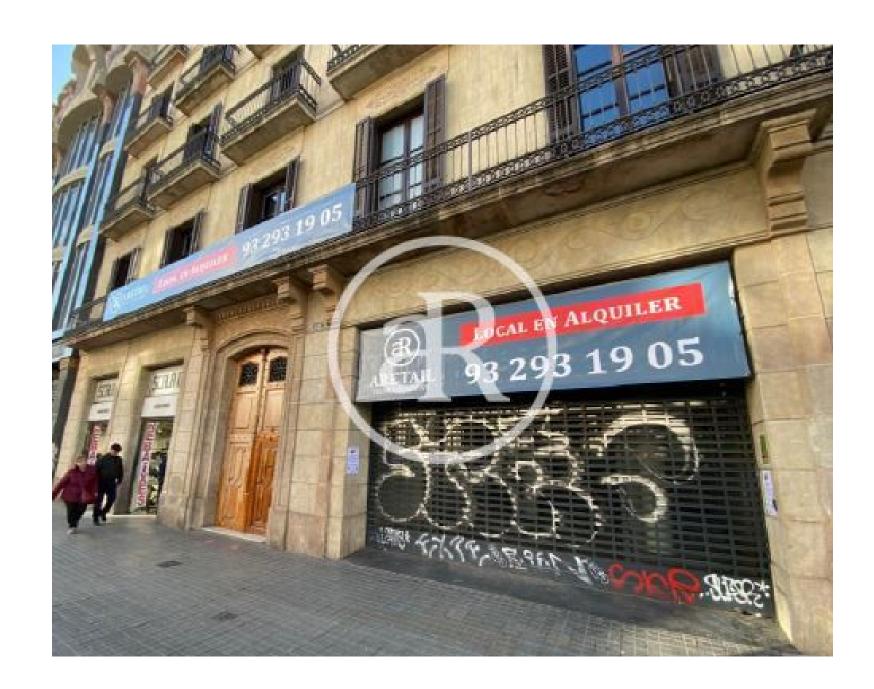

## **ZONE DESCRIPTION**

Commercial premises located very close to Plaza Cataluña, Gran Vía and Plaza Universitat, where the most important pedestrian and tourist areas of Barcelona are located.

It is a commercial premises with a total of 562 sqm, distributed in a first floor of 216 sqm, a ground floor of 200 sqm, a basement of 66 sqm and a terrace of 80 sqm.

## PROPERTY DESCRIPTION

| CURRENT TENANT | NO TENANT              |
|----------------|------------------------|
| STORE          | SURFACE m <sup>2</sup> |
| First floor    | 216 m <sup>2</sup>     |
| Ground floor   | 200 m <sup>2</sup>     |
| Basement       | 66 m <sup>2</sup>      |
| Other surfaces | $80 \text{ m}^2$       |
| TOTAL          | 562 m <sup>2</sup>     |