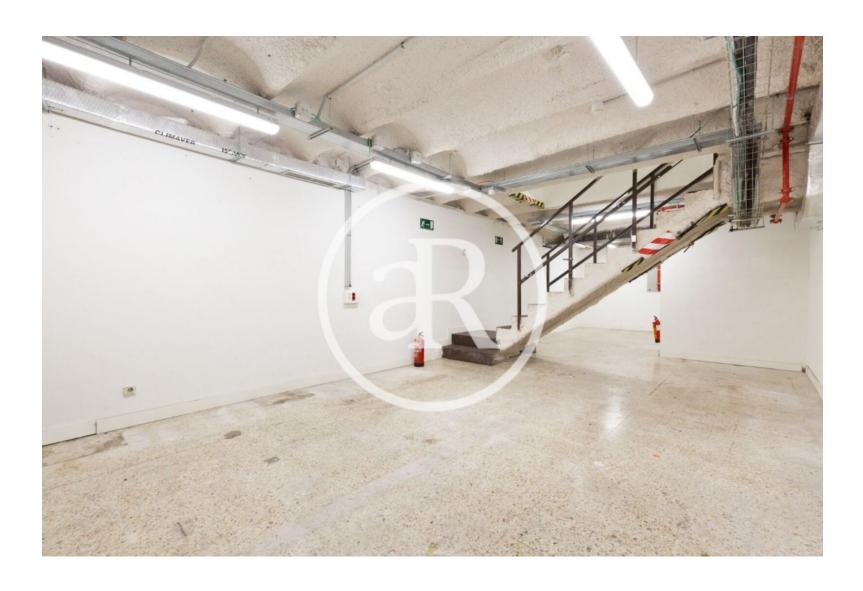

## **ZONE DESCRIPTION**

Commercial premises located very close to Plaza Cataluña, Gran Vía and Plaza Universitat, where the most important pedestrian and tourist areas of Barcelona are located.

It is a commercial premises with a total of 562 sqm, distributed in a first floor of 216 sqm, a ground floor of 200 sqm, a basement of 66 sqm and a terrace of 80 sqm.

## PROPERTY DESCRIPTION

| CURRENT TENANT | NO TENANT              |
|----------------|------------------------|
| STORE          | SURFACE m <sup>2</sup> |
| First floor    | 216 m <sup>2</sup>     |
| Ground floor   | 200 m <sup>2</sup>     |
| Basement       | 66 m <sup>2</sup>      |
| Other surfaces | $80 \text{ m}^2$       |
| TOTAL          | 562 m <sup>2</sup>     |