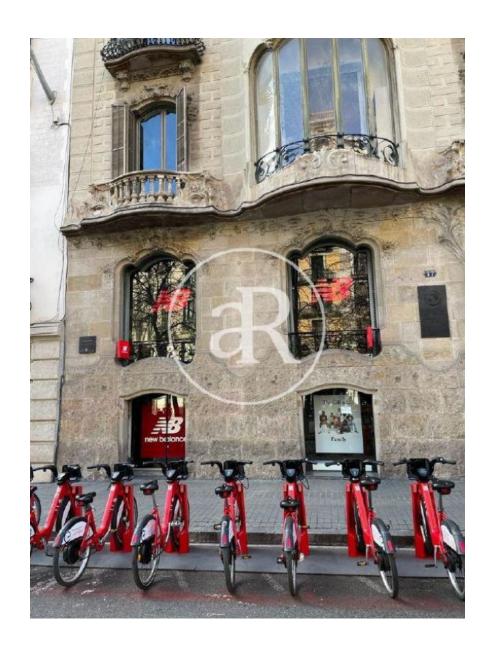

#### **ZONE DESCRIPTION**

Incredible premises located in the heart of the city of Barcelona, in the case of one of the most exclusive areas, where we can find large retailers. It is located in the Dreta de la Eixample, a short distance from very popular points in the city of Barcelona such as Paseo de Gracia, Casa Batlló and Plaza Cataluña. Therefore, it is an ideal area to start any commercial activity.

The property has a wide façade, a total of 528.75 sqm distributed on the ground floor located at street level.

It also has very good communication by public transport.

Metro: L1, L2, L3, L5

#### **PROPERTY DESCRIPTION**

| <b>CURRENT TENANT</b> | NO TENANT              |
|-----------------------|------------------------|
| STORE                 | SURFACE m <sup>2</sup> |
| First floor           | $87 \text{ m}^2$       |
| Ground floor          | 441 m <sup>2</sup>     |
| TOTAL                 | 528 m <sup>2</sup>     |