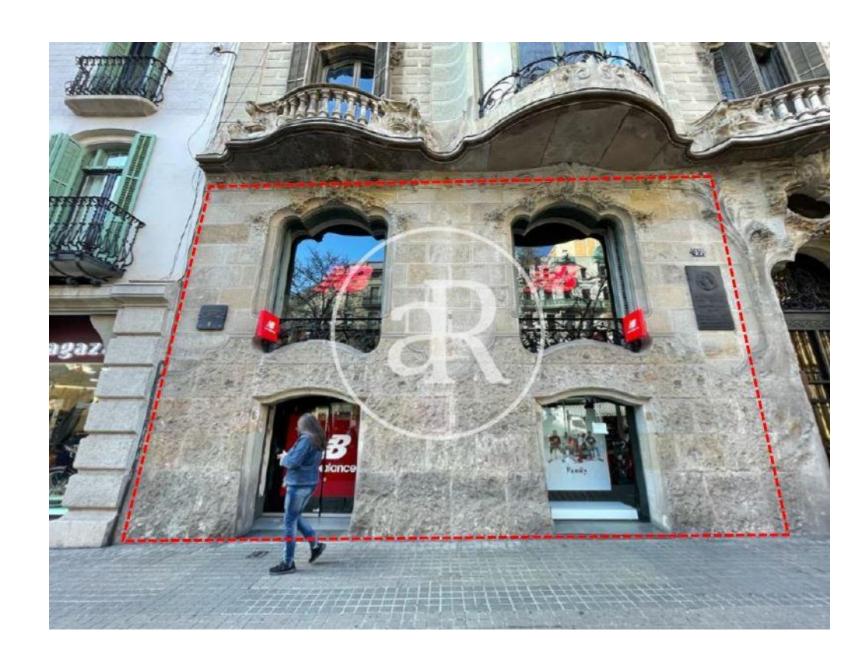

The property has a wide façade, a total of 528.75 sqm distributed on the ground floor located at street level.

It also has very good communication by public transport.

Metro: L1, L2, L3, L5