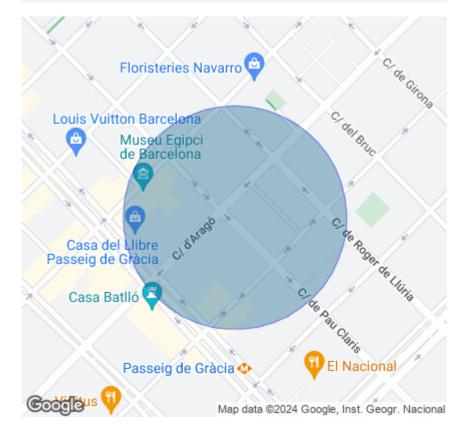

#### **ZONE DESCRIPTION**

Incredible premises located in the heart of the city of Barcelona, in the case of one of the most exclusive areas, where we can find large retailers. It is located in the Dreta de la Eixample, a short distance from very popular points in the city of Barcelona such as Paseo de Gracia, Casa Batlló and Plaza Cataluña. Therefore, it is an ideal area to start any commercial activity.