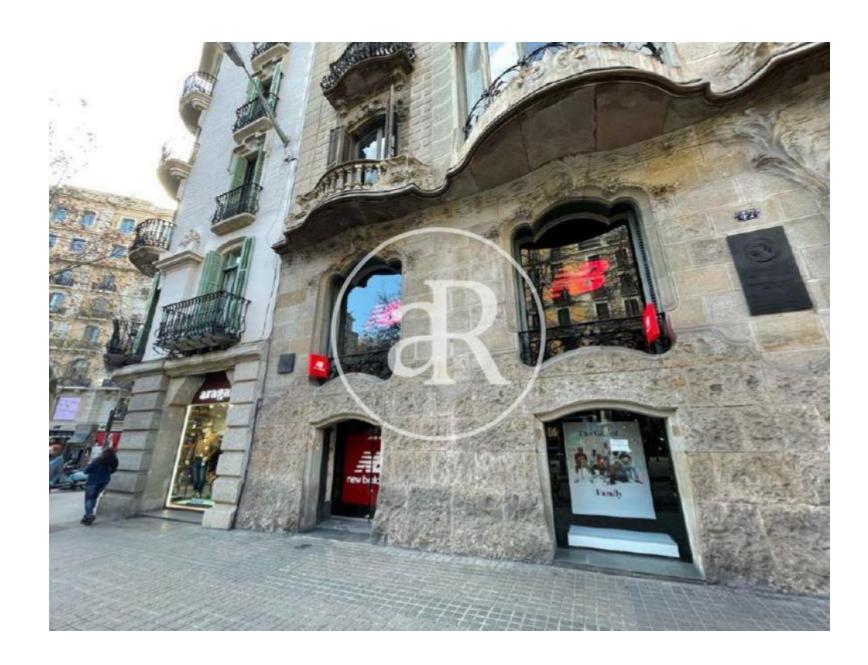

#### **ZONE DESCRIPTION**

Incredible premises located in the heart of the city of Barcelona, in the case of one of the most exclusive areas, where we can find large retailers. It is located in the Dreta de la Eixample, a short distance from very popular points in the city of Barcelona such as Paseo de Gracia, Casa Batlló and Plaza Cataluña. Therefore, it is an ideal area to start any commercial activity.

The property has a wide façade, a total of 528.75 sqm distributed on the ground floor located at street level.

It also has very good communication by public transport.

Metro: L1, L2, L3, L5

#### **PROPERTY DESCRIPTION**

| <b>CURRENT TENANT</b> | NO TENANT              |
|-----------------------|------------------------|
| STORE                 | SURFACE m <sup>2</sup> |
| First floor           | $87 \text{ m}^2$       |
| Ground floor          | 441 m <sup>2</sup>     |
| TOTAL                 | 528 m <sup>2</sup>     |