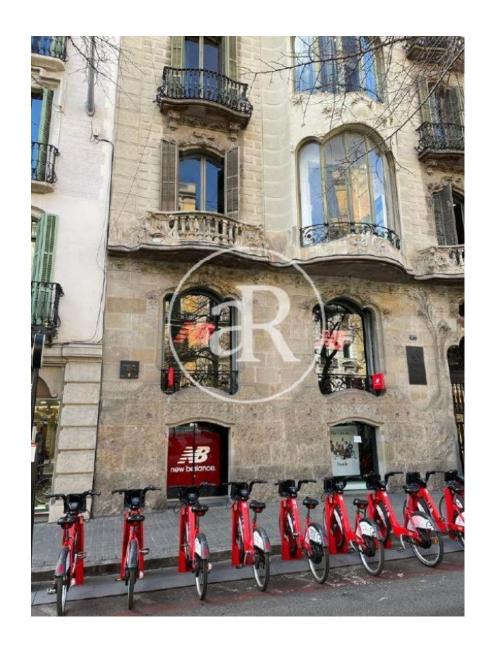

#### **ZONE DESCRIPTION**

Incredible premises located in the heart of the city of Barcelona, in the case of one of the most exclusive areas, where we can find large retailers. It is located in the Dreta de la Eixample, a short distance from very popular points in the city of Barcelona such as Paseo de Gracia, Casa Batlló and Plaza Cataluña. Therefore, it is an ideal area to start any commercial activity.

The property has a wide façade, a total of 528.75 sqm distributed on the ground floor located at street level.

It also has very good communication by public transport.

Metro: L1, L2, L3, L5

#### **PROPERTY DESCRIPTION**

| <b>CURRENT TENANT</b> | NO TENANT              |
|-----------------------|------------------------|
| STORE                 | SURFACE m <sup>2</sup> |
| First floor           | $87 \text{ m}^2$       |
| Ground floor          | 441 m <sup>2</sup>     |
| TOTAL                 | 528 m <sup>2</sup>     |