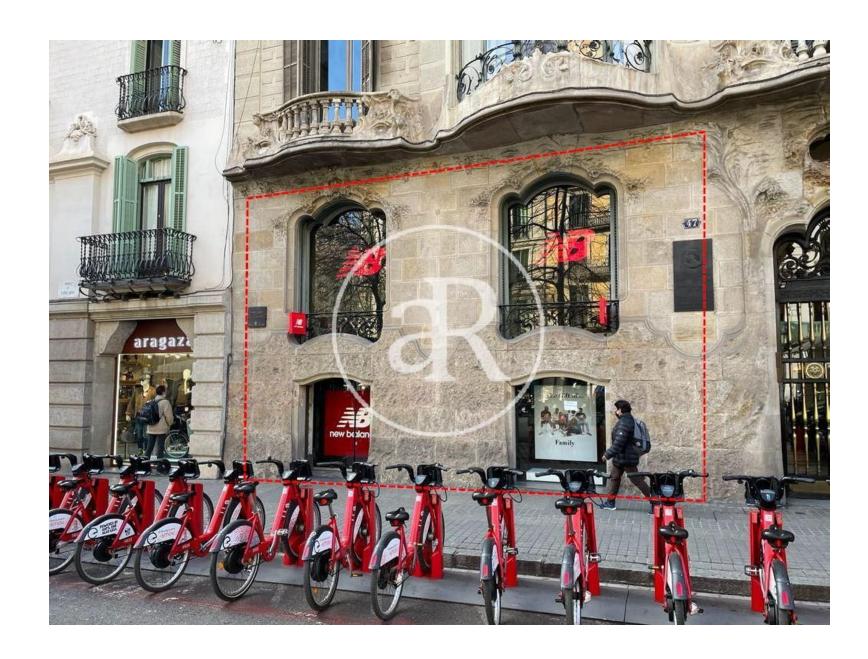

The property has a wide façade, a total of 528.75 sqm distributed on the ground floor located at street level.

It also has very good communication by public transport.

Metro: L1, L2, L3, L5