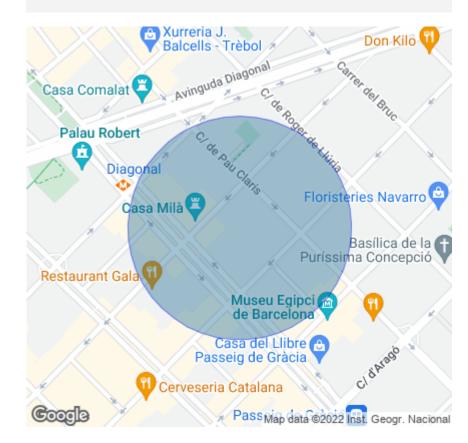

#### **ZONE DESCRIPTION**

Incredible premises located in the heart of the city of Barcelona, one of the most exclusive areas, where we can find great retailers. It is located in the Dreta de la Eixample, a short distance from very busy points of the city of Barcelona such as Paseo de Gracia, La Pedrera and Casa Batlló. It is therefore an ideal area to start any commercial activity.

The property has a wide frontage, a total of 190m<sup>2</sup> distributed in ground floor located at street level and on a corner.

It also has very good public transport connections.

Underground: L2, L3, L5, L6, L7