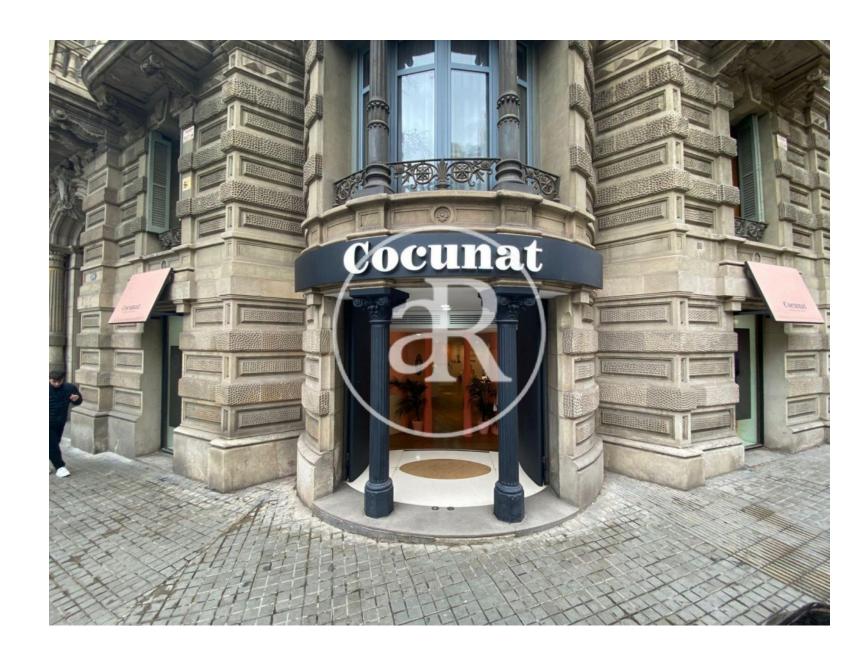

The property has a wide frontage, a total of 190m<sup>2</sup> distributed in ground floor located at street level and on a corner.

It also has very good public transport connections.

Underground: L2, L3, L5, L6, L7

#### **PROPERTY DESCRIPTION**

| CURRENT TENANT | NO TENANT              |
|----------------|------------------------|
| STORE          | SURFACE m <sup>2</sup> |
| Ground floor   | 190 m <sup>2</sup>     |
| TOTAL          | 190 m <sup>2</sup>     |