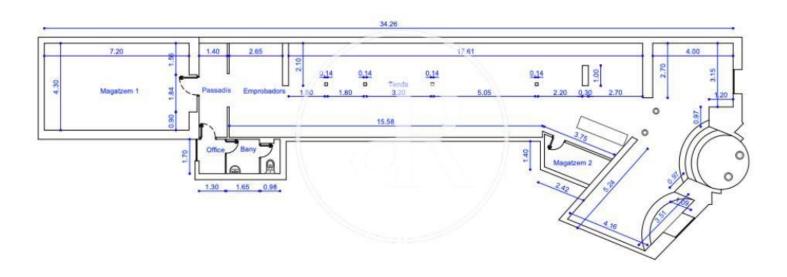

The property has a wide frontage, a total of 190m<sup>2</sup> distributed in ground floor located at street level and on a corner.

It also has very good public transport connections.

Underground: L2, L3, L5, L6, L7

#### **PROPERTY DESCRIPTION**

| CURRENT TENANT | NO TENANT              |
|----------------|------------------------|
| STORE          | SURFACE m <sup>2</sup> |
| Ground floor   | 190 m <sup>2</sup>     |
| TOTAL          | 190 m <sup>2</sup>     |