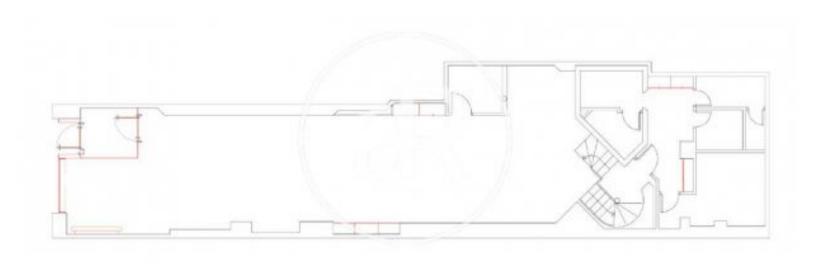

#### **ZONE DESCRIPTION**

Excellent opportunity, premises located in an unbeatable area.

Large property with a total of  $220m^2$ , distributed in a ground floor of  $180m^2$  and a loft of  $40m^2$ .

Located in an area with a lot of movement, both pedestrian and traffic, as it is in a very commercial and busy street which makes it ideal for starting up a business.

#### PROPERTY DESCRIPTION

| CURRENT TENANT | NO TENANT              |
|----------------|------------------------|
| STORE          | SURFACE m <sup>2</sup> |
| Ground floor   | 180 m <sup>2</sup>     |
| Other surfaces | 40 m <sup>2</sup>      |
| TOTAL          | 220 m <sup>2</sup>     |