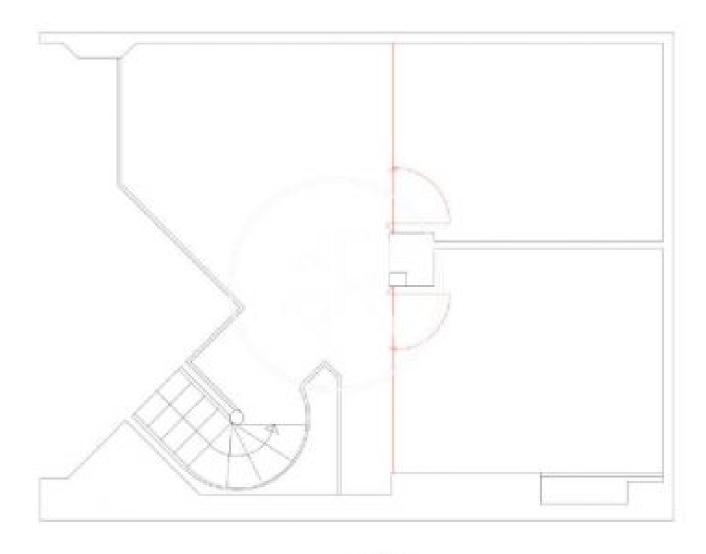

#### **ZONE DESCRIPTION**

Excellent opportunity, premises located in an unbeatable area.

Large property with a total of  $220m^2$ , distributed in a ground floor of  $180m^2$  and a loft of  $40m^2$ .

Located in an area with a lot of movement, both pedestrian and traffic, as it is in a very commercial and busy street which makes it ideal for starting up a business.

#### PROPERTY DESCRIPTION

| CURRENT TENANT | NO TENANT              |
|----------------|------------------------|
| STORE          | SURFACE m <sup>2</sup> |
| Ground floor   | 180 m <sup>2</sup>     |
| Other surfaces | 40 m <sup>2</sup>      |
| TOTAL          | 220 m <sup>2</sup>     |