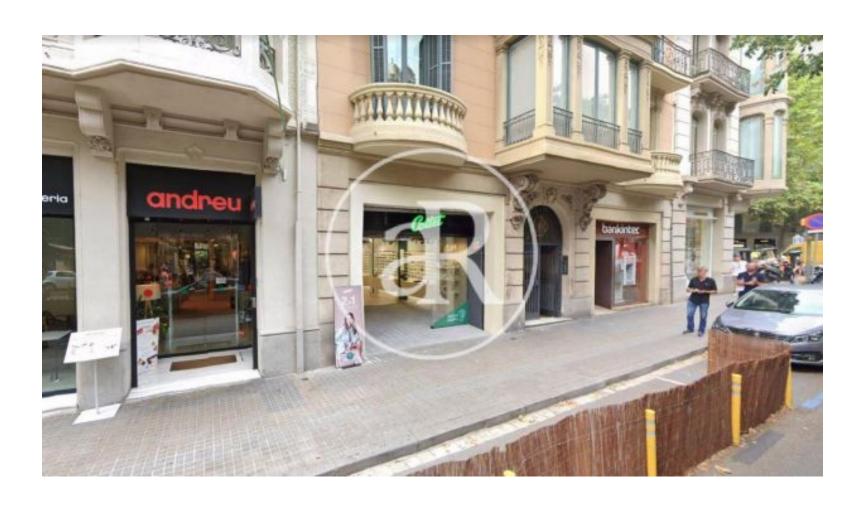

#### **ZONE DESCRIPTION**

Excellent opportunity, premises located in an unbeatable area.

Large property with a total of  $220m^2$ , distributed in a ground floor of  $180m^2$  and a loft of  $40m^2$ .

Located in an area with a lot of movement, both pedestrian and traffic, as it is in a very commercial and busy street which makes it ideal for starting up a business.

#### PROPERTY DESCRIPTION

| CURRENT TENANT | NO TENANT              |
|----------------|------------------------|
| STORE          | SURFACE m <sup>2</sup> |
| Ground floor   | 180 m <sup>2</sup>     |
| Other surfaces | 40 m <sup>2</sup>      |
| TOTAL          | 220 m <sup>2</sup>     |