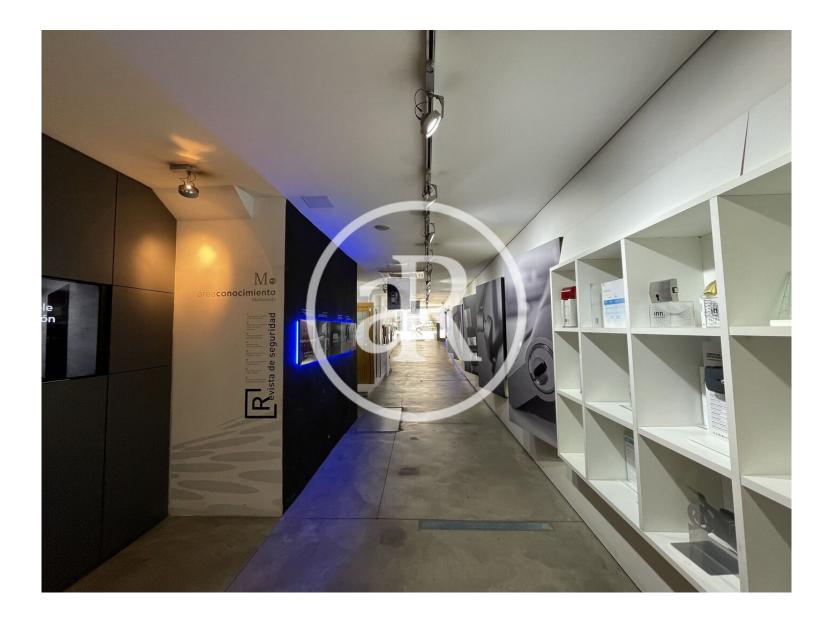

#### **Q** ZONE DESCRIPTION

Premises in an unbeatable area. In Aragó street, it is located in a central and well communicated area of the city, right next to Diagonal Avenue, one of the main commercial axes of the city of Barcelona. It is a commercial and residential area, with a wide variety of shops, restaurants, cafés and services nearby. Premises with a total of 870 m<sup>2</sup>, distributed in a ground floor at street level of 439 m<sup>2</sup> and a first floor of 431 m<sup>2</sup>. Commercial premises with very good visibility and very open plan. Very well served by public transport: Metro: L1, L3, L5 Train: R1, R2N, RG1, L1, L3

#### PROPERTY DESCRIPTION

| CURRENT TENANT | NO TENANT              |
|----------------|------------------------|
| STORE          | SURFACE m <sup>2</sup> |
| First floor    | 431 m <sup>2</sup>     |
| Ground floor   | 439 m <sup>2</sup>     |
| TOTAL          | 870 m <sup>2</sup>     |