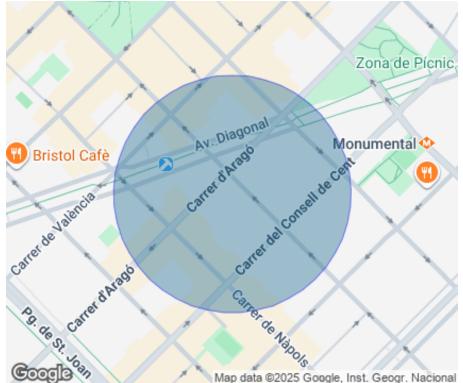

#### **Q** ZONE DESCRIPTION

Premises in an unbeatable area. In Aragó street, it is located in a central and well communicated area of the city, right next to Diagonal Avenue, one of the main commercial axes of the city of Barcelona. It is a commercial and residential area, with a wide variety of shops, restaurants, cafés and services nearby. Premises with a total of 870 m<sup>2</sup>, distributed in a ground floor at street level of 439 m<sup>2</sup> and a first floor of 431 m<sup>2</sup>. Commercial premises with very good visibility and very open plan. Very well served by public transport: Metro: L1, L3, L5 Train: R1, R2N, RG1, L1, L3