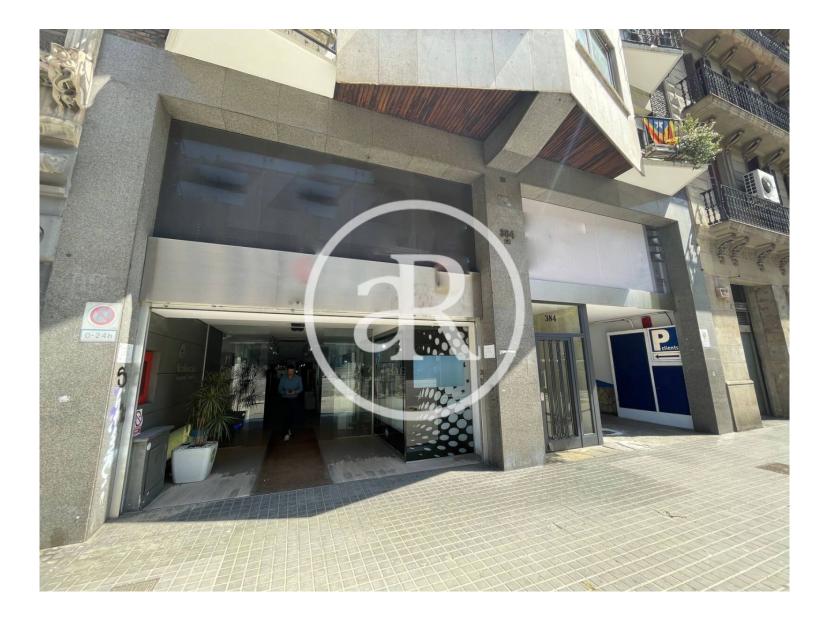

#### **Q** ZONE DESCRIPTION

Premises in an unbeatable area. In Aragó street, it is located in a central and well communicated area of the city, right next to Diagonal Avenue, one of the main commercial axes of the city of Barcelona. It is a commercial and residential area, with a wide variety of shops, restaurants, cafés and services nearby. Premises with a total of 870 m<sup>2</sup>, distributed in a ground floor at street level of 439 m<sup>2</sup> and a first floor of 431 m<sup>2</sup>. Commercial premises with very good visibility and very open plan. Very well served by public transport: Metro: L1, L3, L5 Train: R1, R2N, RG1, L1, L3

#### PROPERTY DESCRIPTION

| CURRENT TENANT | NO TENANT              |
|----------------|------------------------|
| STORE          | SURFACE m <sup>2</sup> |
| First floor    | 431 m <sup>2</sup>     |
| Ground floor   | 439 m <sup>2</sup>     |
| TOTAL          | 870 m <sup>2</sup>     |