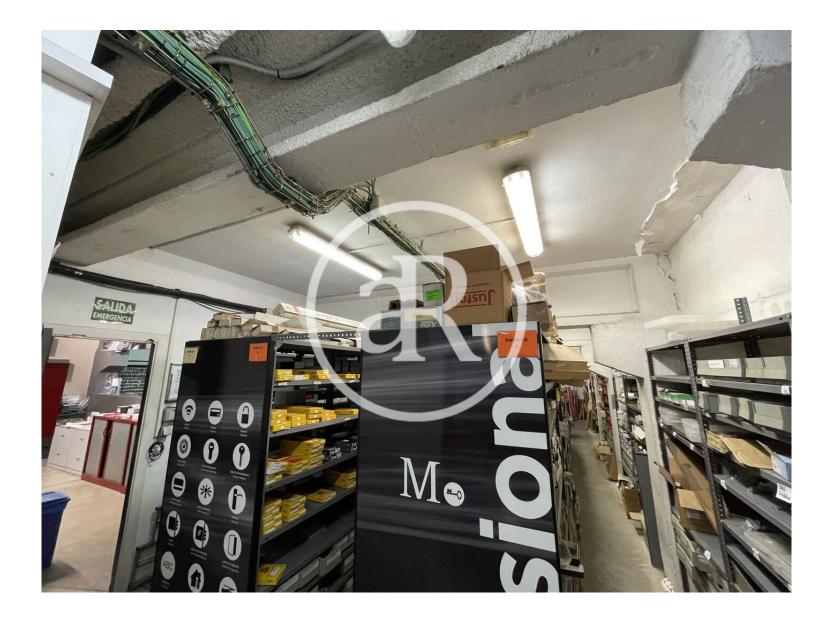

#### **Q** ZONE DESCRIPTION

Premises in an unbeatable area. In Aragó street, it is located in a central and well communicated area of the city, right next to Diagonal Avenue, one of the main commercial axes of the city of Barcelona. It is a commercial and residential area, with a wide variety of shops, restaurants, cafés and services nearby. Premises with a total of 870 m<sup>2</sup>, distributed in a ground floor at street level of 439 m<sup>2</sup> and a first floor of 431 m<sup>2</sup>. Commercial premises with very good visibility and very open plan. Very well served by public transport: Metro: L1, L3, L5 Train: R1, R2N, RG1, L1, L3

#### PROPERTY DESCRIPTION

| CURRENT TENANT | NO TENANT              |
|----------------|------------------------|
| STORE          | SURFACE m <sup>2</sup> |
| First floor    | 431 m <sup>2</sup>     |
| Ground floor   | 439 m <sup>2</sup>     |
| TOTAL          | 870 m <sup>2</sup>     |