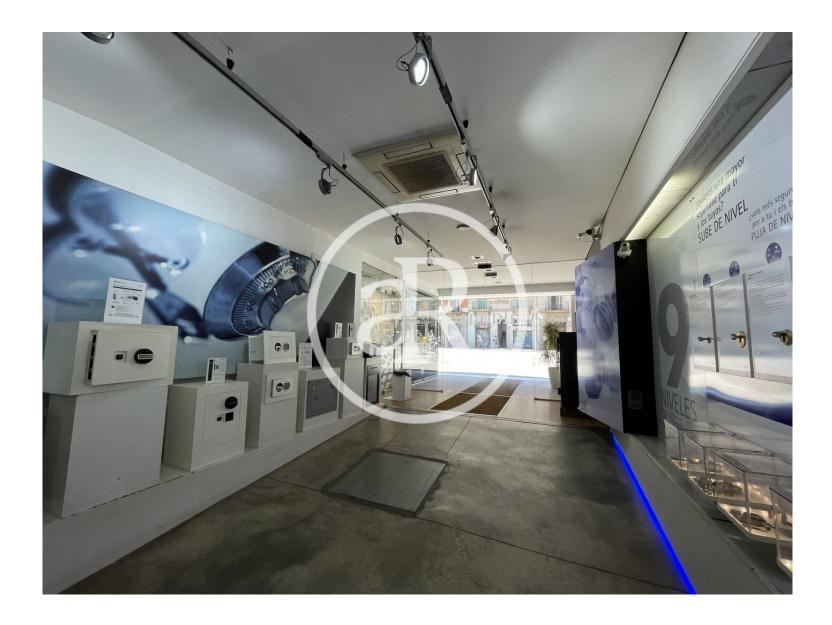

#### **Q** ZONE DESCRIPTION

Premises in an unbeatable area. In Aragó street, it is located in a central and well communicated area of the city, right next to Diagonal Avenue, one of the main commercial axes of the city of Barcelona. It is a commercial and residential area, with a wide variety of shops, restaurants, cafés and services nearby. Premises with a total of 870 m<sup>2</sup>, distributed in a ground floor at street level of 439 m<sup>2</sup> and a first floor of 431 m<sup>2</sup>. Commercial premises with very good visibility and very open plan. Very well served by public transport: Metro: L1, L3, L5 Train: R1, R2N, RG1, L1, L3

#### PROPERTY DESCRIPTION

| CURRENT TENANT | NO TENANT              |
|----------------|------------------------|
| STORE          | SURFACE m <sup>2</sup> |
| First floor    | 431 m <sup>2</sup>     |
| Ground floor   | 439 m <sup>2</sup>     |
| TOTAL          | 870 m <sup>2</sup>     |