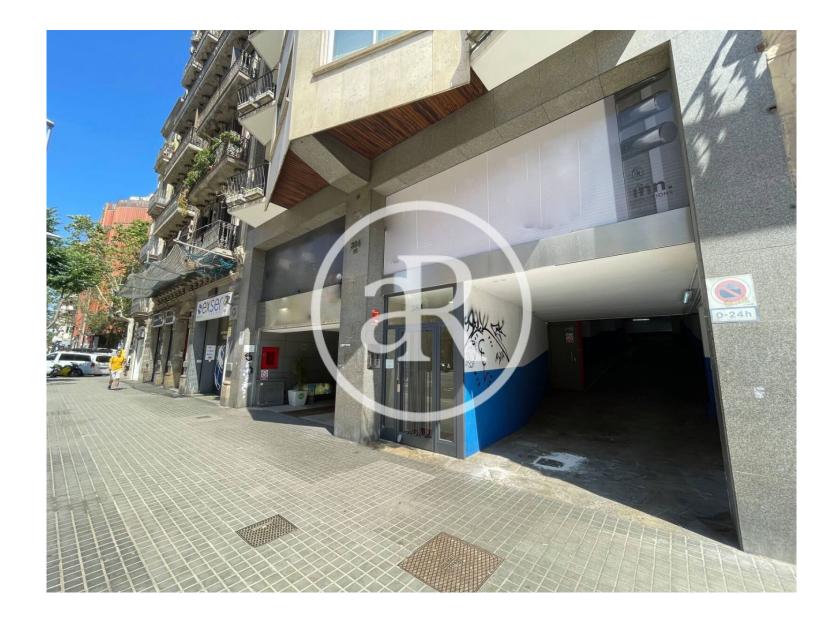

#### **Q** ZONE DESCRIPTION

Premises in an unbeatable area. In Aragó street, it is located in a central and well communicated area of the city, right next to Diagonal Avenue, one of the main commercial axes of the city of Barcelona. It is a commercial and residential area, with a wide variety of shops, restaurants, cafés and services nearby. Premises with a total of 870 m<sup>2</sup>, distributed in a ground floor at street level of 439 m<sup>2</sup> and a first floor of 431 m<sup>2</sup>. Commercial premises with very good visibility and very open plan. Very well served by public transport: Metro: L1, L3, L5 Train: R1, R2N, RG1, L1, L3

#### PROPERTY DESCRIPTION

| CURRENT TENANT | NO TENANT              |
|----------------|------------------------|
| STORE          | SURFACE m <sup>2</sup> |
| First floor    | 431 m <sup>2</sup>     |
| Ground floor   | 439 m <sup>2</sup>     |
| TOTAL          | 870 m <sup>2</sup>     |