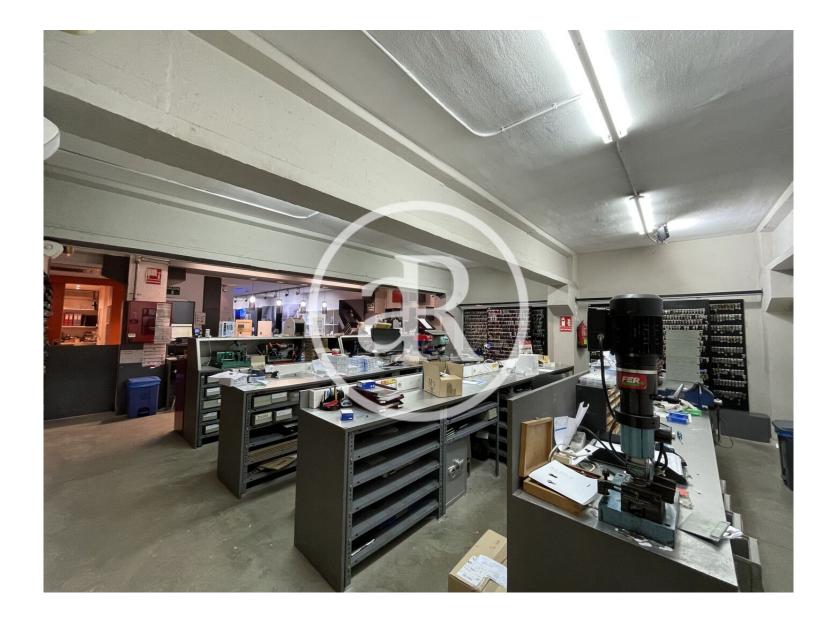

#### **Q** ZONE DESCRIPTION

Premises in an unbeatable area. In Aragó street, it is located in a central and well communicated area of the city, right next to Diagonal Avenue, one of the main commercial axes of the city of Barcelona. It is a commercial and residential area, with a wide variety of shops, restaurants, cafés and services nearby. Premises with a total of 870 m<sup>2</sup>, distributed in a ground floor at street level of 439 m<sup>2</sup> and a first floor of 431 m<sup>2</sup>. Commercial premises with very good visibility and very open plan. Very well served by public transport: Metro: L1, L3, L5 Train: R1, R2N, RG1, L1, L3

#### PROPERTY DESCRIPTION

| CURRENT TENANT | NO TENANT              |
|----------------|------------------------|
| STORE          | SURFACE m <sup>2</sup> |
| First floor    | 431 m <sup>2</sup>     |
| Ground floor   | 439 m <sup>2</sup>     |
| TOTAL          | 870 m <sup>2</sup>     |