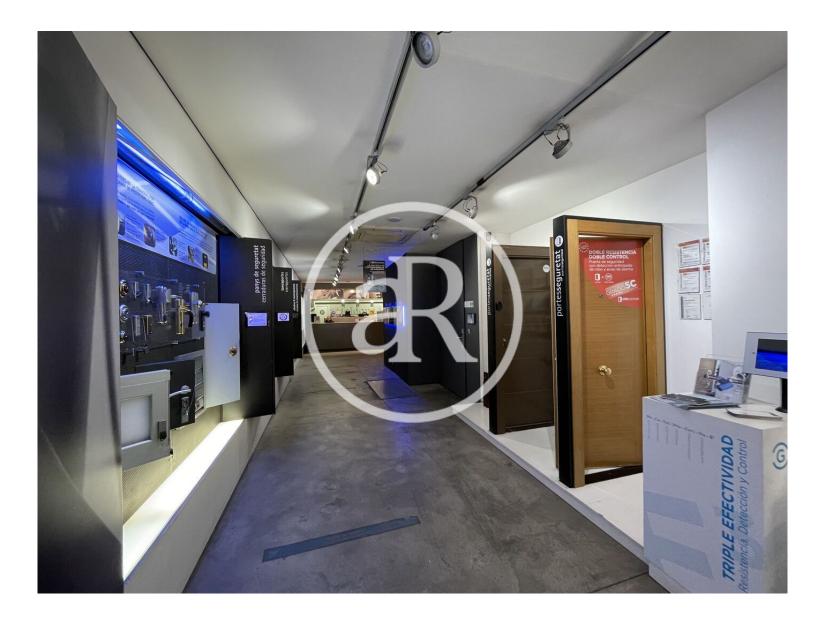

#### **Q** ZONE DESCRIPTION

Premises in an unbeatable area. In Aragó street, it is located in a central and well communicated area of the city, right next to Diagonal Avenue, one of the main commercial axes of the city of Barcelona. It is a commercial and residential area, with a wide variety of shops, restaurants, cafés and services nearby. Premises with a total of 870 m<sup>2</sup>, distributed in a ground floor at street level of 439 m<sup>2</sup> and a first floor of 431 m<sup>2</sup>. Commercial premises with very good visibility and very open plan. Very well served by public transport: Metro: L1, L3, L5 Train: R1, R2N, RG1, L1, L3

#### PROPERTY DESCRIPTION

| CURRENT TENANT | NO TENANT              |
|----------------|------------------------|
| STORE          | SURFACE m <sup>2</sup> |
| First floor    | 431 m <sup>2</sup>     |
| Ground floor   | 439 m <sup>2</sup>     |
| TOTAL          | 870 m <sup>2</sup>     |