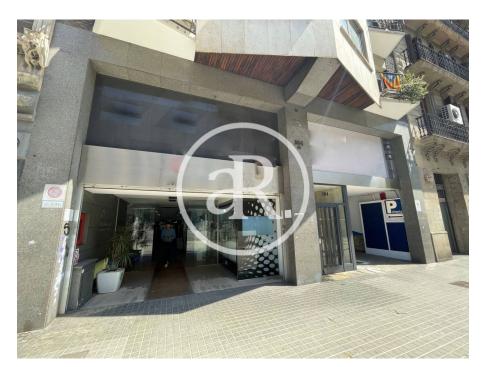

#### **Q** ZONE DESCRIPTION

Premises in an unbeatable area. In Aragó street, it is located in a central and well communicated area of the city, right next to Diagonal Avenue, one of the main commercial axes of the city of Barcelona. It is a commercial and residential area, with a wide variety of shops, restaurants, cafés and services nearby. Premises with a total of 870 m<sup>2</sup>, distributed in a ground floor at street level of 439 m<sup>2</sup> and a first floor of 431 m<sup>2</sup>. Commercial premises with very good visibility and very open plan. Very well served by public transport: Metro: L1, L3, L5 Train: R1, R2N, RG1, L1, L3

#### PROPERTY DESCRIPTION

| CURRENT TENANT | NO TENANT              |
|----------------|------------------------|
| STORE          | SURFACE m <sup>2</sup> |
| First floor    | 431 m <sup>2</sup>     |
| Ground floor   | 439 m <sup>2</sup>     |
| TOTAL          | 870 m <sup>2</sup>     |