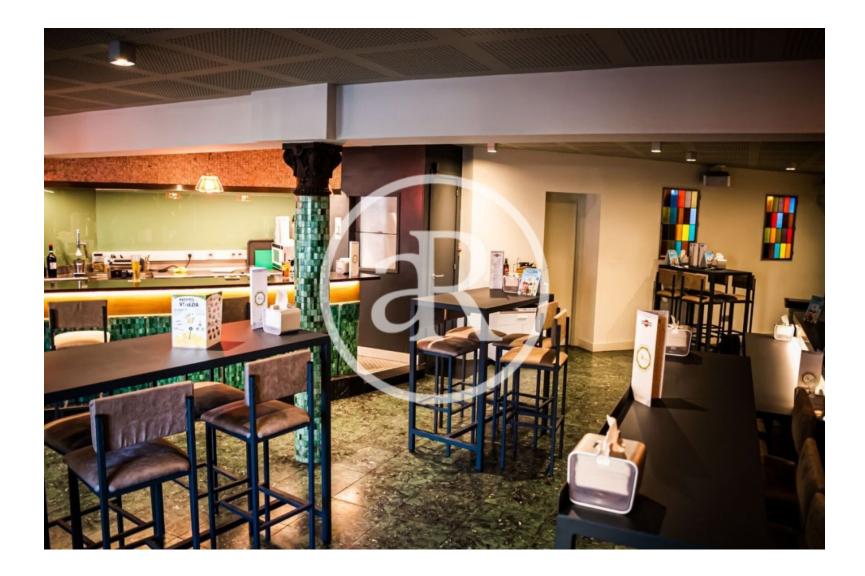

140 sqm retail space in Eixample Dreta and Barcelona.

#### PROPERTY DESCRIPTION

| CURRENT TENANT | NO TENANT              |
|----------------|------------------------|
| STORE          | SURFACE m <sup>2</sup> |
| Ground floor   | 70 m <sup>2</sup>      |
| Basement       | 70 m <sup>2</sup>      |
| TOTAL          | 140 m <sup>2</sup>     |

#### **ECONOMICS INFORMATION**

| Asking price      | € 2,000 + taxes                                                 |
|-------------------|-----------------------------------------------------------------|
| Professional Fees | 15% of the annual rent or the average of the escalation + taxes |







## gran via de les corts catalanes 667

Barcelona

#### **PROPERTY** | PICTURES





**PROPERTY** | PICTURES





#### **PROPERTY** | PICTURES

















**PROPERTY** | PICTURES





#### **PROPERTY** | PICTURES

PLANTA SOTERRANI









Passeig de Gràcia, 85, 8ª planta +34 935 288 909 • 08008 Barcelona Serrano, 60, 4ª planta +34 918 005 465 • 28001 Madrid

www.aretail.es

This information has been prepared by ARETAIL, with different information about the market. With the acceptance of this document, the recipient of the same undertakes not to copy, reproduce or distribute this Confidential Document to third parties, neither in its entirety nor in part, without the prior consent of ARETAIL, expressed in writing, as well as to keep permanently confidential all the information contained therein and that is not in the public domain

This Confidential Document has been prepared in order to provide general information about the real