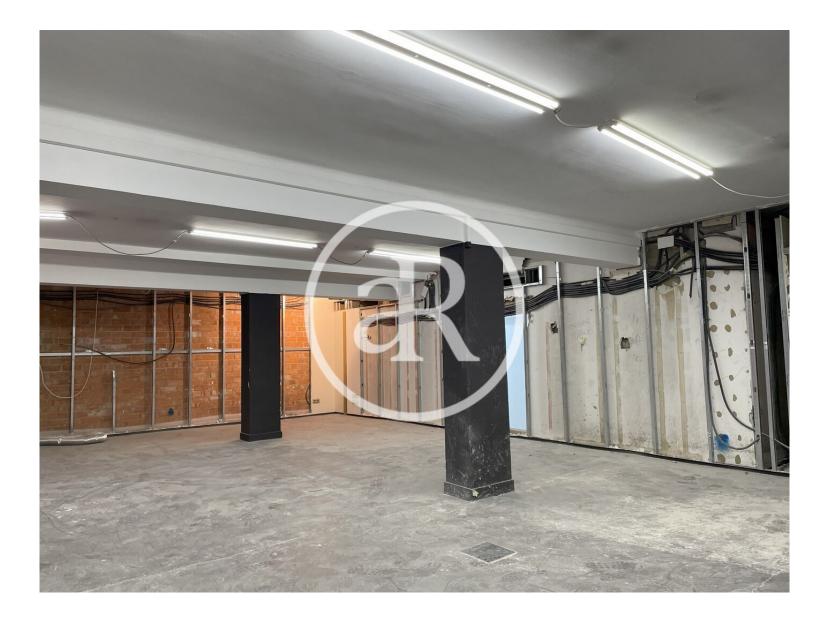

etail space in Eixample Dreta and Barcelona.

#### **PROPERTY DESCRIPTION**

| CURRENT TENANT | NO TENANT              |
|----------------|------------------------|
| STORE          | SURFACE m <sup>2</sup> |
| Ground floor   | 512 m <sup>2</sup>     |
| Basement       | 470 m <sup>2</sup>     |
| Other surfaces | 210 m <sup>2</sup>     |
| TOTAL          | 1192 m <sup>2</sup>    |

#### **ECONOMICS INFORMATION**

| Asking price      | € 10,000 + taxes                                                |
|-------------------|-----------------------------------------------------------------|
| Professional Fees | 15% of the annual rent or the average of the escalation + taxes |







#### **PROPERTY** | PICTURES

Barcelona





#### Barcelona





#### Barcelona





Barcelona





Barcelona





Barcelona





Barcelona





Barcelona







Passeig de Gràcia, 85, 8ª planta +34 935 288 909 • 08008 Barcelona Serrano, 60, 4ª planta +34 918 005 465 • 28001 Madrid

www.aretail.es

This information has been prepared by ARETAIL, with different information about the market. With the acceptance of this document, the recipient of the same undertakes not to copy, reproduce or distribute this Confidential Document to third parties, neither in its entirety nor in part, without the prior consent of ARETAIL, expressed in writing, as well as to keep permanently confidential all the information contained therein and that is not in the public domain

This Confidential Document has been prepared in order to provide general information about the real estate market. Although the information conta