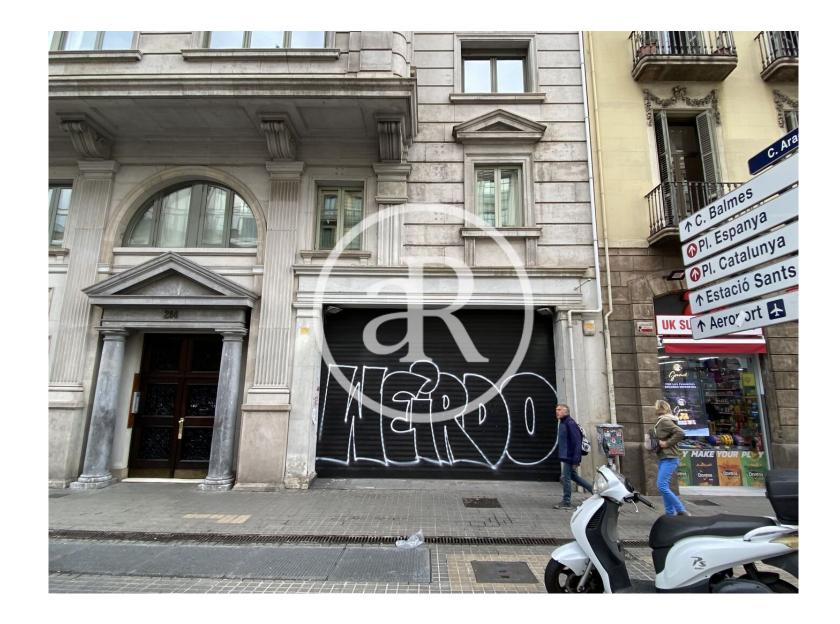

468 www.aretail.es

Barcelona

#### **Q** ZONE DESCRIPTION

1192 sqm retail space in Eixample Dreta and Barcelona.

#### **PROPERTY DESCRIPTION**

| CURRENT TENANT | NO TENANT              |
|----------------|------------------------|
| STORE          | SURFACE m <sup>2</sup> |
| Ground floor   | 512 m <sup>2</sup>     |
| Basement       | 470 m <sup>2</sup>     |
| Other surfaces | 210 m <sup>2</sup>     |
| TOTAL          | 1192 m <sup>2</sup>    |

#### **ECONOMICS INFORMATION**

| Asking price      | € 10,000 + taxes                                                |
|-------------------|-----------------------------------------------------------------|
| Professional Fees | 15% of the annual rent or the average of the escalation + taxes |







#### **PROPERTY** | PICTURES

Barcelona





#### Barcelona





#### Barcelona





Barcelona





Barcelona





Barcelona





Barcelona





Barcelona







Passeig de Gràcia, 85, 8ª planta +34 935 288 909 • 08008 Barcelona Serrano, 60, 4ª planta +34 918 005 465 • 28001 Madrid

www.aretail.es

This information has been prepared by ARETAIL, with different information about the market. With the acceptance of this document, the recipient of the same undertakes not to copy, reproduce or distribute this Confidential Document to third parties, neither in its entirety nor in part, without the prior consent of ARETAIL, expressed in writing, as well as to keep permanently confidential all the information contained therein and that is not in the public domain

This Confidential Document has been prepared in order to provide general in