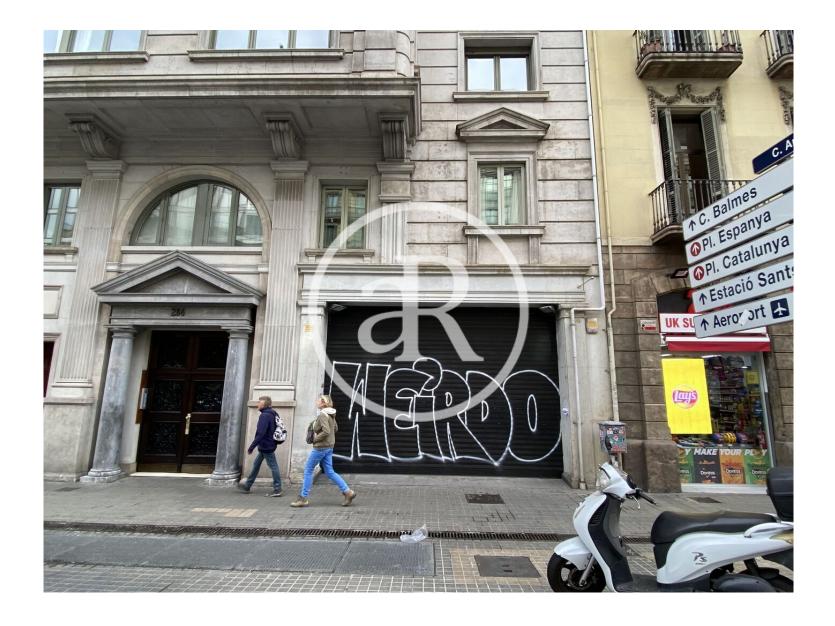

#### **Q** ZONE DESCRIPTION

1192 sqm retail space in Eixample Dreta and Barcelona.

#### **PROPERTY DESCRIPTION**

| CURRENT TENANT | NO TENANT              |
|----------------|------------------------|
| STORE          | SURFACE m <sup>2</sup> |
| Ground floor   | 512 m <sup>2</sup>     |
| Basement       | 470 m <sup>2</sup>     |
| Other surfaces | 210 m <sup>2</sup>     |
| TOTAL          | 1192 m <sup>2</sup>    |