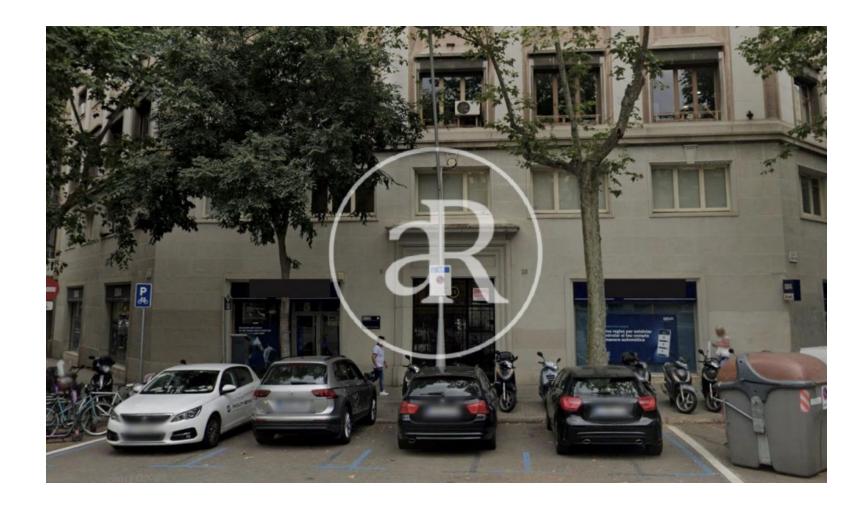

#### **ZONE DESCRIPTION**

Great opportunity, local located in the heart of the city of Barcelona, in very good condition and located on the corner.

Commercial premises of a total of 504m<sup>2</sup>, distributed on a ground floor. The place is at street level, corner and has a large facade.

#### PROPERTY DESCRIPTION

i7

| CURRENT TENANT | NO TENANT                 |
|----------------|---------------------------|
| STORE          | SURFACE m <sup>2</sup>    |
| Ground floor   | 504 m <sup>2</sup>        |
| TOTAL          | <b>504</b> m <sup>2</sup> |