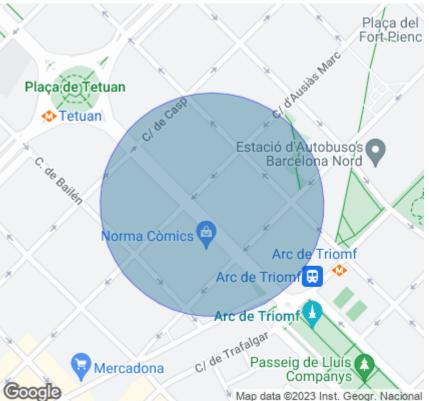

Located in the Eixample, very close to two of the main thoroughfares of the city, Passeig de Sant Joan and Gran Vía de les Corts Catalanes.

It is located in an area perfectly connected by public transport:

Subway: L1, L2 Train: R1, R4 Bus: 54, 7, B20, B24

If you are looking for a place with these characteristics, do not hesitate to contact us for more information.