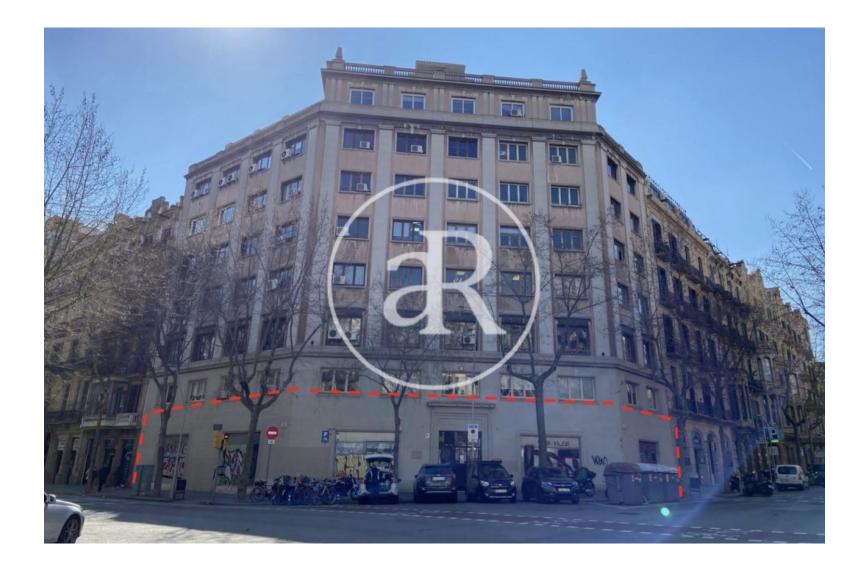

#### **ZONE DESCRIPTION**

Great opportunity, local located in the heart of the city of Barcelona, in very good condition and located on the corner.

Commercial premises of a total of 504m<sup>2</sup>, distributed on a ground floor. The place is at street level, corner and has a large facade.

Located in the Eixample, very close to two of the main thoroughfares of the city, Passeig de Sant Joan and Gran Vía de les Corts Catalanes.

It is located in an area perfectly connected by public transport: