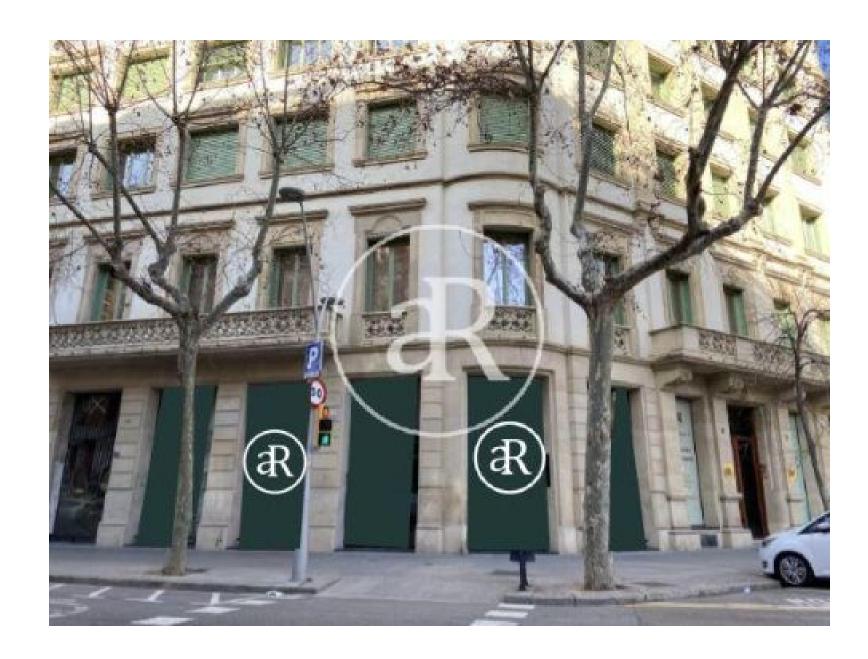

#### **ZONE DESCRIPTION**

Great opportunity, local located in the heart of the city of Barcelona, in very good condition and located on the corner.

Commercial premises of a total of  $300\,\mathrm{m}^2$ , distributed in a ground floor of  $195\,\mathrm{m}^2$  and a loft of  $105\,\mathrm{m}^2$ . The place is at street level, corner and has a large facade.

Located in the Eixample, very close to two of the main thoroughfares of the city, Passeig de Sant Joan and Gran Vía de les Corts Catalanes.

It is located in an area perfectly connected by public transport: