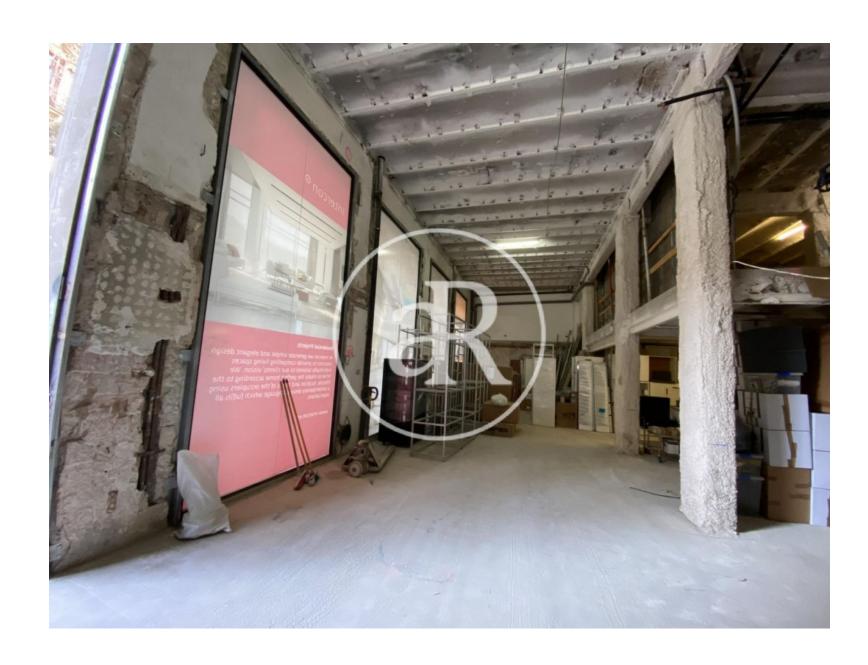

#### **ZONE DESCRIPTION**

Great opportunity, local located in the heart of the city of Barcelona, in very good condition and located on the corner.

Commercial premises of a total of  $300\,\mathrm{m}^2$ , distributed in a ground floor of  $195\,\mathrm{m}^2$  and a loft of  $105\,\mathrm{m}^2$ . The place is at street level, corner and has a large facade.

#### PROPERTY DESCRIPTION

| <b>CURRENT TENANT</b> | NO TENANT              |
|-----------------------|------------------------|
| STORE                 | SURFACE m <sup>2</sup> |
| Ground floor          | 195 m <sup>2</sup>     |
| Other surfaces        | 105 m <sup>2</sup>     |
| TOTAL                 | $300 \text{ m}^2$      |