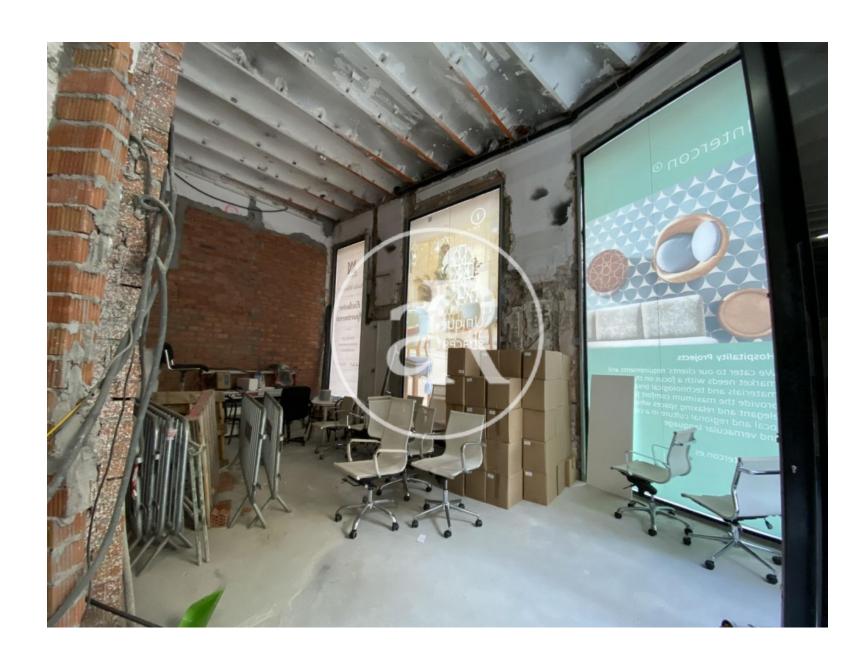

#### **ZONE DESCRIPTION**

Great opportunity, local located in the heart of the city of Barcelona, in very good condition and located on the corner.

Commercial premises of a total of  $300\,\mathrm{m}^2$ , distributed in a ground floor of  $195\,\mathrm{m}^2$  and a loft of  $105\,\mathrm{m}^2$ . The place is at street level, corner and has a large facade.

#### PROPERTY DESCRIPTION

| <b>CURRENT TENANT</b> | NO TENANT              |
|-----------------------|------------------------|
| STORE                 | SURFACE m <sup>2</sup> |
| Ground floor          | 195 m <sup>2</sup>     |
| Other surfaces        | 105 m <sup>2</sup>     |
| TOTAL                 | $300 \text{ m}^2$      |