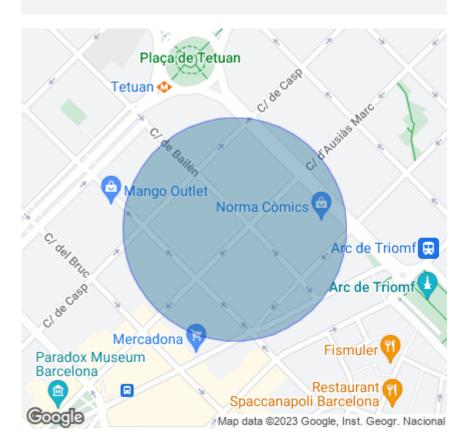

Located in the Eixample, very close to two of the main thoroughfares of the city, Passeig de Sant Joan and Gran Vía de les Corts Catalanes.

It is located in an area perfectly connected by public transport:

Subway: L1, L2 Train: R1, R3, R4

Bus: 54, B20, H12, H14, V21

If you are looking for a place with these characteristics, do not he sitate to contact us for more information.