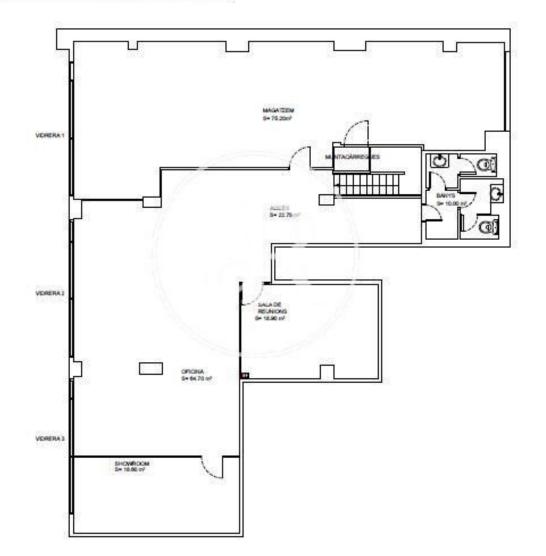

#### **PROPERTY** | PICTURES

ENTRESOL SUP CONSTRUIDA 234.80 m<sup>2</sup>

Barcelona

**PROPERTY** | PICTURES

PB SUP CONSTRUIDA 41.65 m<sup>2</sup>

Barcelona

Barcelona

Barcelona