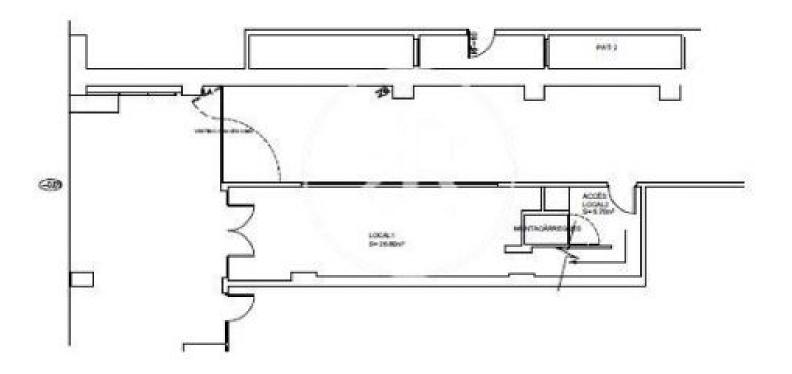

#### **PROPERTY** | PICTURES

ENTRESOL SUP CONSTRUIDA 234.80 m<sup>2</sup>

Barcelona

**PROPERTY** | PICTURES

PB SUP CONSTRUIDA 41.65 m<sup>2</sup>

Barcelona

Barcelona

Barcelona