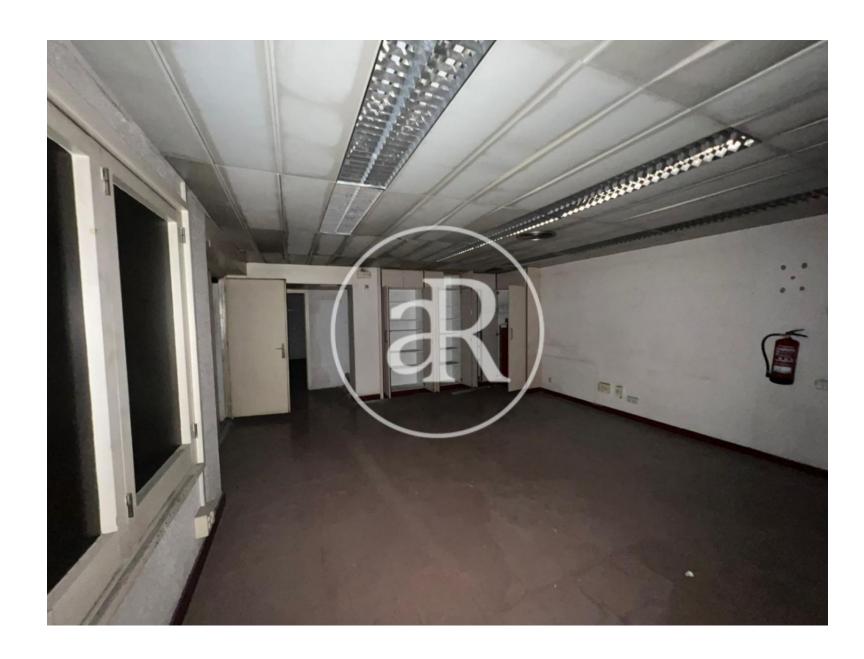

#### **ZONE DESCRIPTION**

Great opportunity, retail space located in Camp d'en Grassot i Gràcia Nova, a short distance from one of the main commercial hubs, Paseo San Juan.

The premises have 268 sqm distributed on the ground floor and are located in an area where there is a high volume of commerce, since a few meters away we find the Mercado de la Abacería. So it is a very good area to start any commercial activity.

#### **PROPERTY DESCRIPTION**

| CURRENT TENANT | NO TENANT              |
|----------------|------------------------|
| STORE          | SURFACE m <sup>2</sup> |
| Ground floor   | 268 m <sup>2</sup>     |
| TOTAL          | 268 m <sup>2</sup>     |