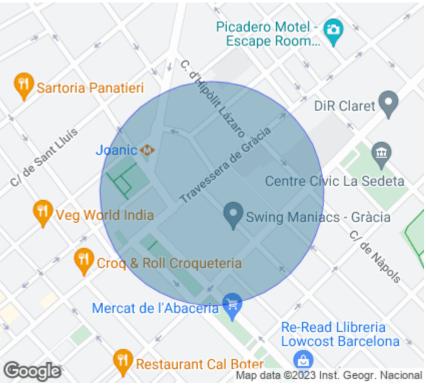

In addition, the property is very well connected by public transport.

Subway: L1, L2 Train: R1, R4 Bus: 7, B20, H12

If you are looking for a place with a good location and well connected, do not hesitate and contact us for more information!