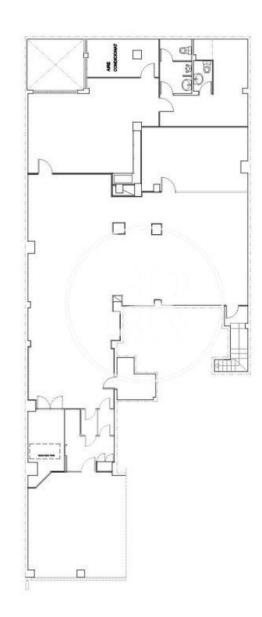

#### **ZONE DESCRIPTION**

Great opportunity, retail space located in Camp d'en Grassot i Gràcia Nova, a short distance from one of the main commercial hubs, Paseo San Juan.

The premises have 268 sqm distributed on the ground floor and are located in an area where there is a high volume of commerce, since a few meters away we find the Mercado de la Abacería. So it is a very good area to start any commercial activity.

#### **PROPERTY DESCRIPTION**

| CURRENT TENANT | NO TENANT              |
|----------------|------------------------|
| STORE          | SURFACE m <sup>2</sup> |
| Ground floor   | 268 m <sup>2</sup>     |
| TOTAL          | 268 m <sup>2</sup>     |