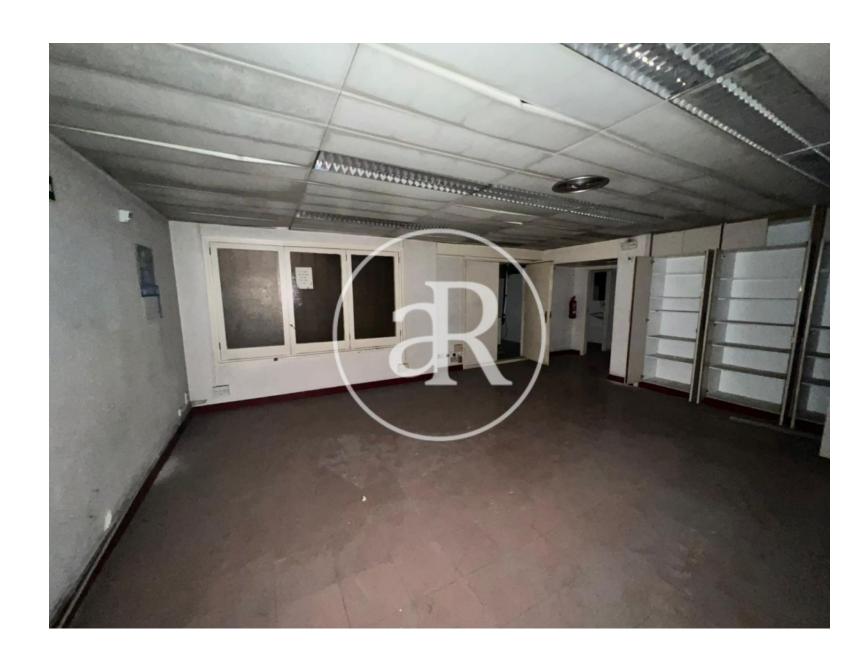

#### **ZONE DESCRIPTION**

Great opportunity, retail space located in Camp d'en Grassot i Gràcia Nova, a short distance from one of the main commercial hubs, Paseo San Juan.

The premises have 268 sqm distributed on the ground floor and are located in an area where there is a high volume of commerce, since a few meters away we find the Mercado de la Abacería. So it is a very good area to start any commercial activity.

#### **PROPERTY DESCRIPTION**

| CURRENT TENANT | NO TENANT              |
|----------------|------------------------|
| STORE          | SURFACE m <sup>2</sup> |
| Ground floor   | 268 m <sup>2</sup>     |
| TOTAL          | 268 m <sup>2</sup>     |