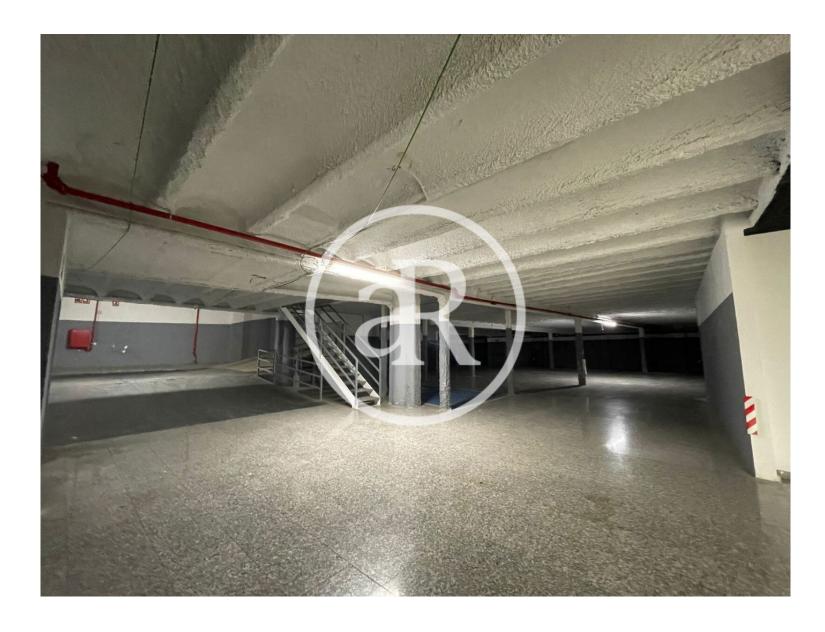

#### **ZONE DESCRIPTION**

Commercial premises located in Nàpols street, situated in Camp d'en Grassot and Gràcia Nova, very close to Sagrada Família in Barcelona. Surrounded by numerous well-known retailers and located in an area with a lot of pedestrian and vehicular traffic. Total area of 1.595,62 m², distributed in a ground floor of 1.109 m² and a mezzanine of 486,62 m². With a frontage of 24.6m. Location with easy access to public transport.

#### PROPERTY DESCRIPTION

| CURRENT TENANT | NO TENANT              |
|----------------|------------------------|
| STORE          | SURFACE m <sup>2</sup> |