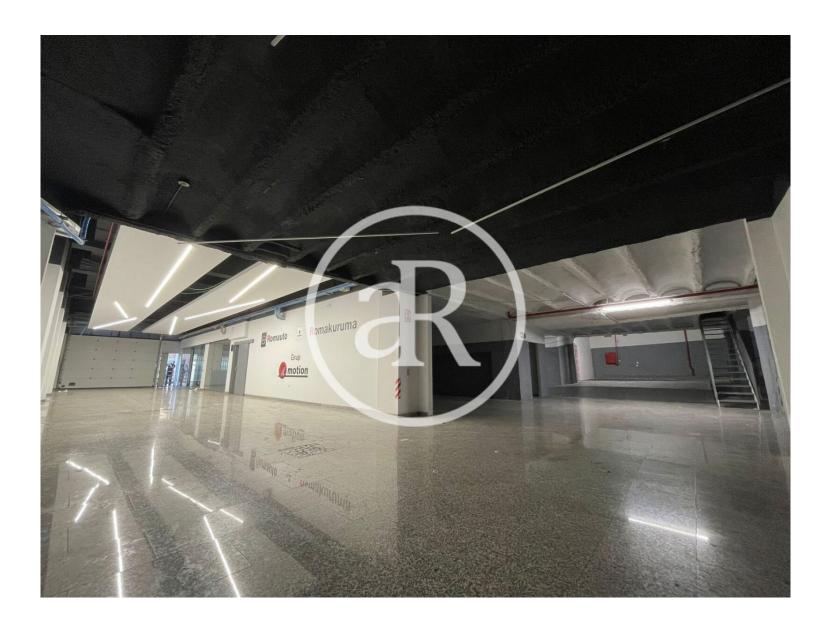

#### **ZONE DESCRIPTION**

Commercial premises located in Nàpols street, situated in Camp d'en Grassot and Gràcia Nova, very close to Sagrada Família in Barcelona. Surrounded by numerous well-known retailers and located in an area with a lot of pedestrian and vehicular traffic. Total area of 1.595,62 m², distributed in a ground floor of 1.109 m² and a mezzanine of 486,62 m². With a frontage of 24.6m. Location with easy access to public transport.

#### PROPERTY DESCRIPTION

| CURRENT TENANT | NO TENANT              |
|----------------|------------------------|
| STORE          | SURFACE m <sup>2</sup> |