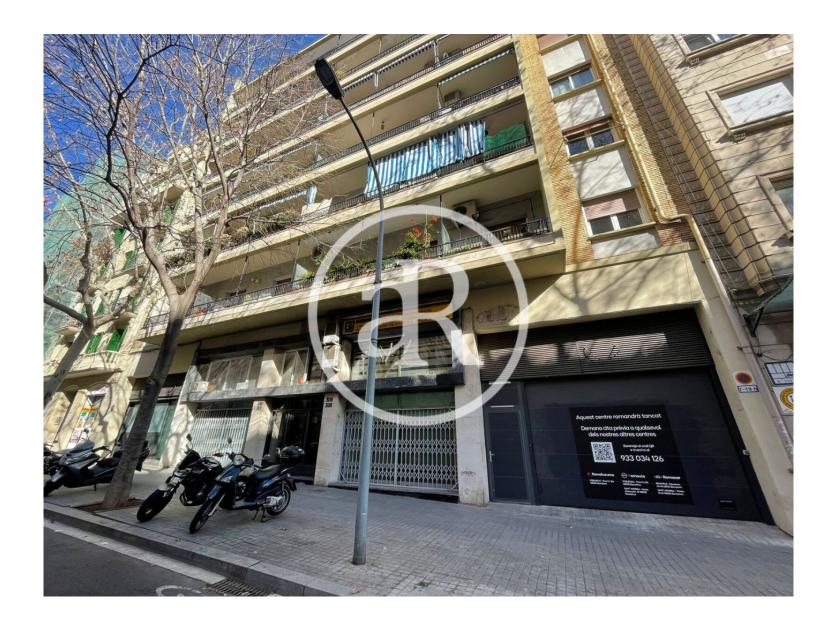

#### **ZONE DESCRIPTION**

Commercial premises located in Nàpols street, situated in Camp d'en Grassot and Gràcia Nova, very close to Sagrada Família in Barcelona. Surrounded by numerous well-known retailers and located in an area with a lot of pedestrian and vehicular traffic. Total area of 1.595,62 m², distributed in a ground floor of 1.109 m² and a mezzanine of 486,62 m². With a frontage of 24.6m. Location with easy access to public transport.

Metro: L2, L5, L4. Train: R1, R2N, R4, R7. Bus: H10, H8, V19, N4, 47.

Do not hesitate to contact us for more information.