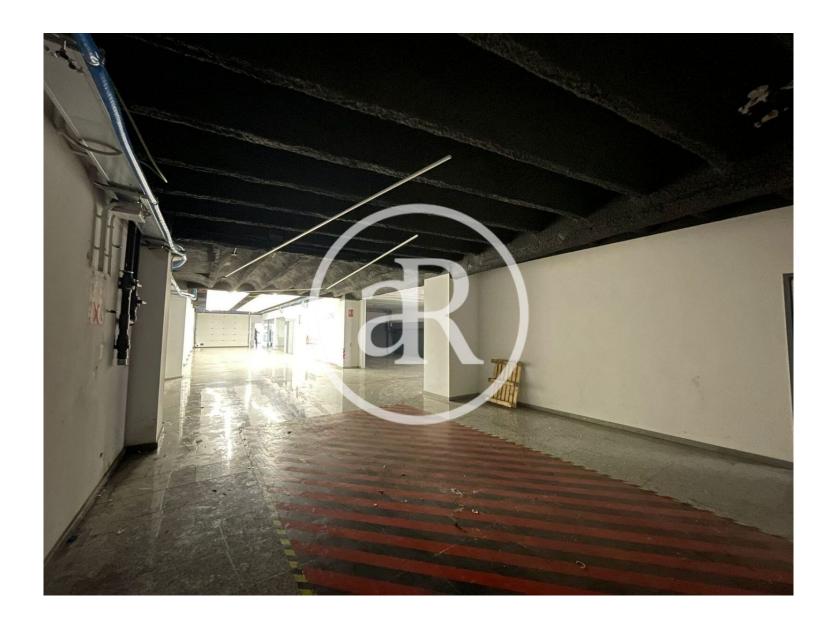

#### **ZONE DESCRIPTION**

Commercial premises located in Nàpols street, situated in Camp d'en Grassot and Gràcia Nova, very close to Sagrada Família in Barcelona. Surrounded by numerous well-known retailers and located in an area with a lot of pedestrian and vehicular traffic. Total area of 1.595,62 m², distributed in a ground floor of 1.109 m² and a mezzanine of 486,62 m². With a frontage of 24.6m. Location with easy access to public transport.

#### PROPERTY DESCRIPTION

| CURRENT TENANT | NO TENANT              |
|----------------|------------------------|
| STORE          | SURFACE m <sup>2</sup> |