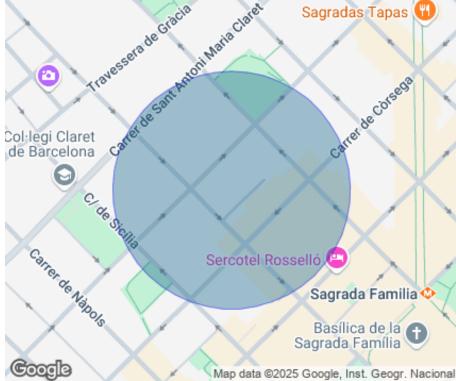

#### **ZONE DESCRIPTION**

Commercial premises located in Nàpols street, situated in Camp d'en Grassot and Gràcia Nova, very close to Sagrada Família in Barcelona. Surrounded by numerous well-known retailers and located in an area with a lot of pedestrian and vehicular traffic. Total area of 1.595,62 m², distributed in a ground floor of 1.109 m² and a mezzanine of 486,62 m². With a frontage of 24.6m. Location with easy access to public transport.

Metro: L2, L5, L4. Train: R1, R2N, R4, R7. Bus: H10, H8, V19, N4, 47.

Do not hesitate to contact us for more information.