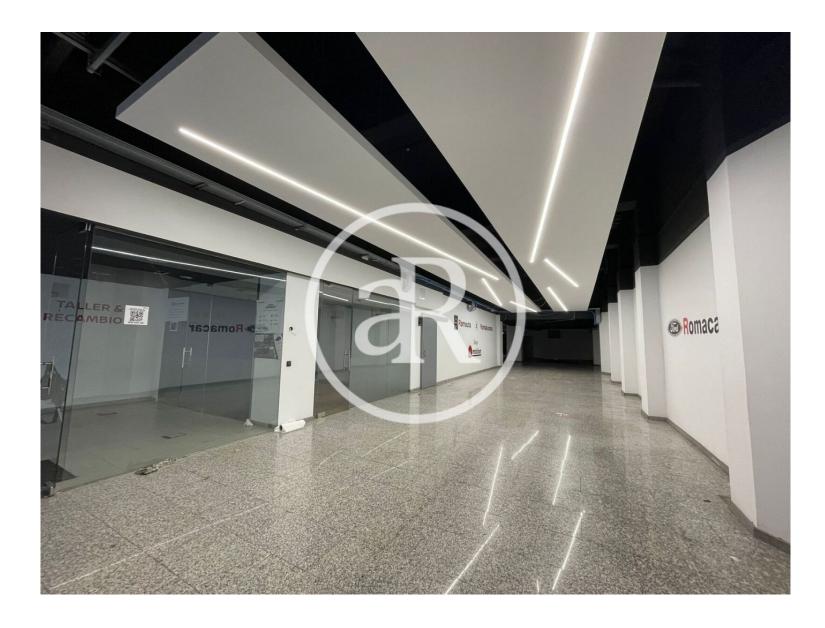

#### **ZONE DESCRIPTION**

Commercial premises located in Nàpols street, situated in Camp d'en Grassot and Gràcia Nova, very close to Sagrada Família in Barcelona. Surrounded by numerous well-known retailers and located in an area with a lot of pedestrian and vehicular traffic. Total area of 1.595,62 m², distributed in a ground floor of 1.109 m² and a mezzanine of 486,62 m². With a frontage of 24.6m. Location with easy access to public transport.

#### PROPERTY DESCRIPTION

| CURRENT TENANT | NO TENANT              |
|----------------|------------------------|
| STORE          | SURFACE m <sup>2</sup> |