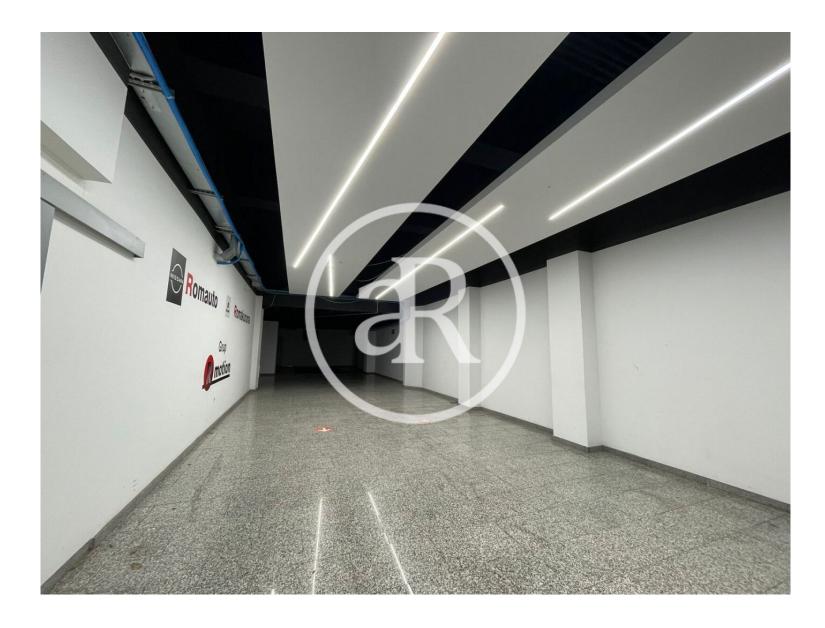

#### **ZONE DESCRIPTION**

Commercial premises located in Nàpols street, situated in Camp d'en Grassot and Gràcia Nova, very close to Sagrada Família in Barcelona. Surrounded by numerous well-known retailers and located in an area with a lot of pedestrian and vehicular traffic. Total area of 1.595,62 m², distributed in a ground floor of 1.109 m² and a mezzanine of 486,62 m². With a frontage of 24.6m. Location with easy access to public transport.

#### PROPERTY DESCRIPTION

| CURRENT TENANT | NO TENANT              |
|----------------|------------------------|
| STORE          | SURFACE m <sup>2</sup> |