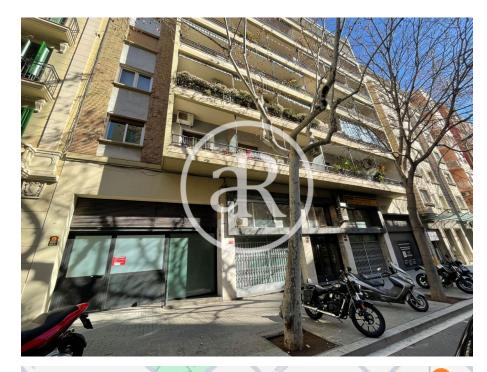

#### **ZONE DESCRIPTION**

Commercial premises located in Nàpols street, situated in Camp d'en Grassot and Gràcia Nova, very close to Sagrada Família in Barcelona. Surrounded by numerous well-known retailers and located in an area with a lot of pedestrian and vehicular traffic. Total area of 1.595,62 m², distributed in a ground floor of 1.109 m² and a mezzanine of 486,62 m². With a frontage of 24.6m. Location with easy access to public transport.