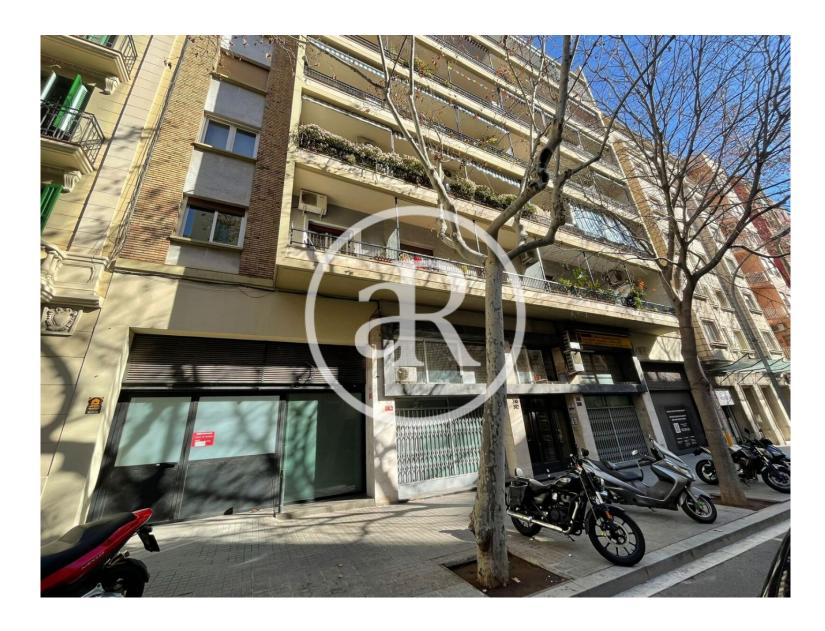

#### **ZONE DESCRIPTION**

Commercial premises located in Nàpols street, situated in Camp d'en Grassot and Gràcia Nova, very close to Sagrada Família in Barcelona. Surrounded by numerous well-known retailers and located in an area with a lot of pedestrian and vehicular traffic. Total area of 1.595,62 m², distributed in a ground floor of 1.109 m² and a mezzanine of 486,62 m². With a frontage of 24.6m. Location with easy access to public transport.