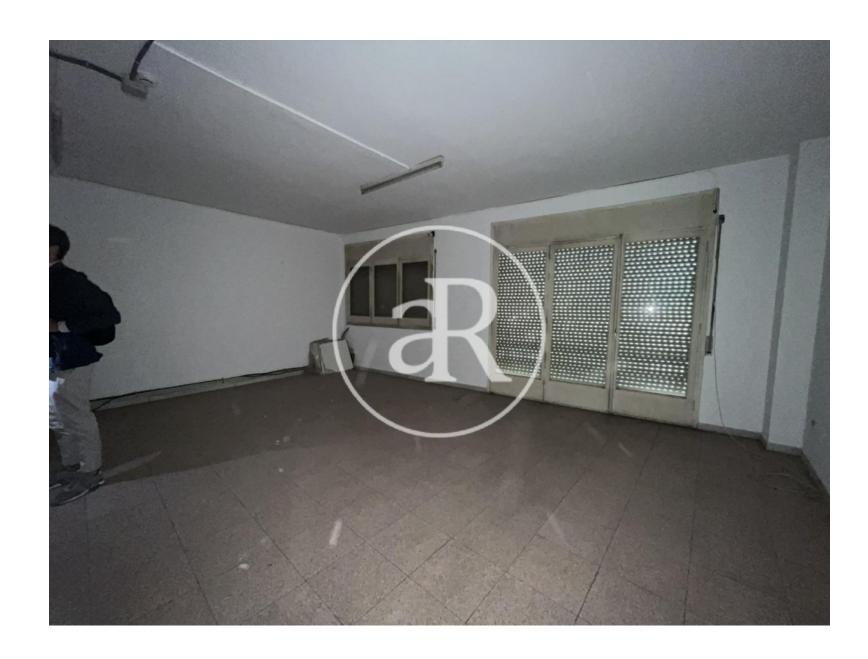

#### **ZONE DESCRIPTION**

Magnificent opportunity, retail space located in Sants - Montjuïc, very close to the Parque de la España Industrial and Plaza España.

It is a corner store, at street level, with a total of 185 sqm, distributed on a ground floor of 113 sqm and a mezzanine floor of 71 sqm.

#### PROPERTY DESCRIPTION

| CURRENT TENANT | NO TENANT              |
|----------------|------------------------|
| STORE          | SURFACE m <sup>2</sup> |
| Ground floor   | 113 m <sup>2</sup>     |
| Other surfaces | $71 \text{ m}^2$       |
| TOTAL          | 184 m <sup>2</sup>     |