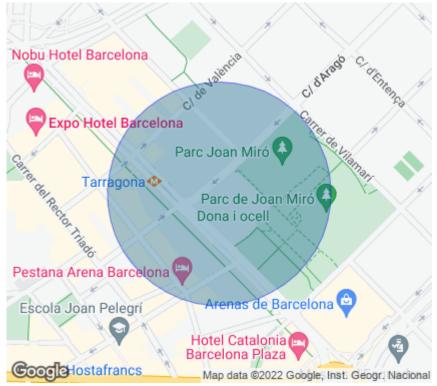

The property is located in Hostafrancs, a very busy area of the city of Barcelona.

In addition, it is very well connected by public transport.

Subway: L1, L2, L3 Train: R2N, R2S, R4 Bus: 47, 67, A2, B24, H12