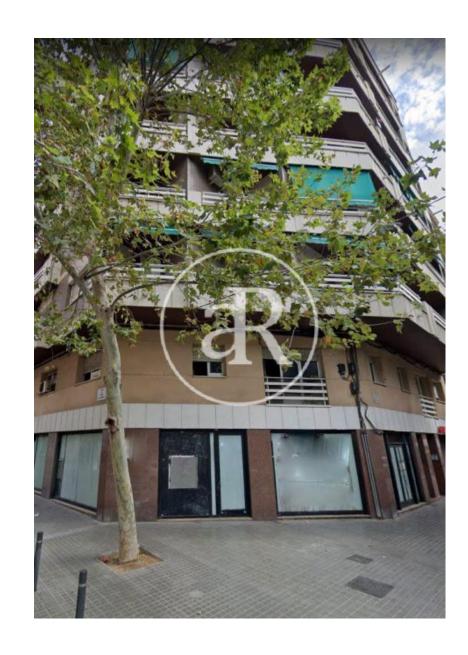

#### **ZONE DESCRIPTION**

Magnificent opportunity, retail space located in Sants - Montjuïc, very close to the Parque de la España Industrial and Plaza España.

It is a corner store, at street level, with a total of 185 sqm, distributed on a ground floor of 113 sqm and a mezzanine floor of 71 sqm.

The property is located in Hostafrancs, a very busy area of the city of Barcelona.

In addition, it is very well connected by public transport.

Subway: L1, L2, L3 Train: R2N, R2S, R4 Bus: 47, 67, A2, B24, H12