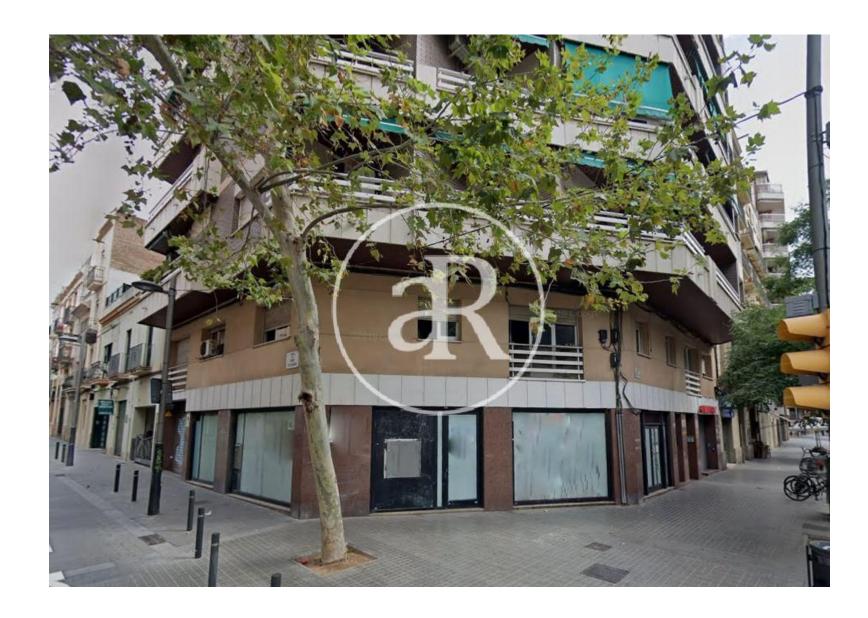

#### **ZONE DESCRIPTION**

Magnificent opportunity, retail space located in Sants - Montjuïc, very close to the Parque de la España Industrial and Plaza España.

It is a corner store, at street level, with a total of 185 sqm, distributed on a ground floor of 113 sqm and a mezzanine floor of 71 sqm.

The property is located in Hostafrancs, a very busy area of the city of Barcelona.

In addition, it is very well connected by public transport.

Subway: L1, L2, L3 Train: R2N, R2S, R4 Bus: 47, 67, A2, B24, H12