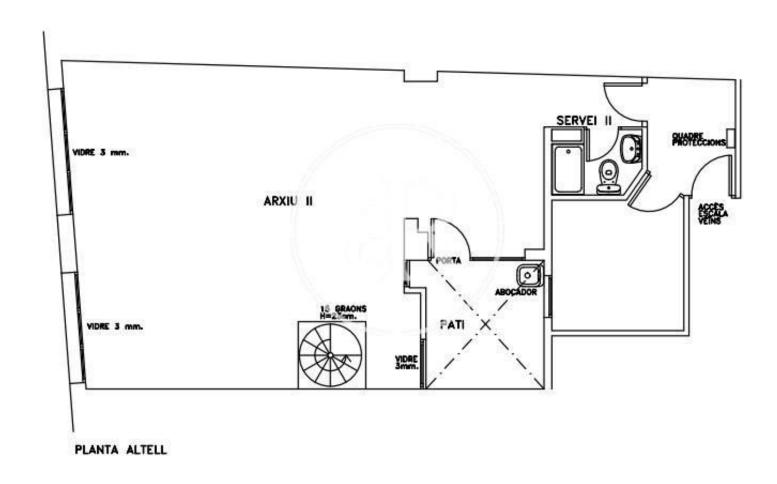

#### **ZONE DESCRIPTION**

Magnificent opportunity, retail space located in Sants - Montjuïc, very close to the Parque de la España Industrial and Plaza España.

It is a corner store, at street level, with a total of 185 sqm, distributed on a ground floor of 113 sqm and a mezzanine floor of 71 sqm.

#### PROPERTY DESCRIPTION

| CURRENT TENANT | NO TENANT              |
|----------------|------------------------|
| STORE          | SURFACE m <sup>2</sup> |
| Ground floor   | 113 m <sup>2</sup>     |
| Other surfaces | $71 \text{ m}^2$       |
| TOTAL          | 184 m <sup>2</sup>     |