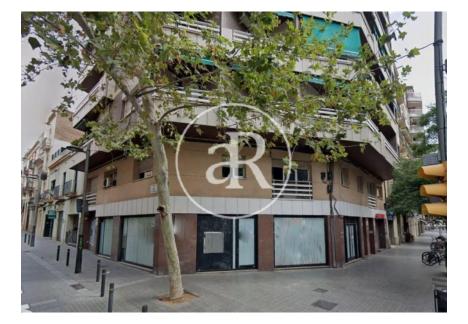

#### **ZONE DESCRIPTION**

Magnificent opportunity, retail space located in Sants - Montjuïc, very close to the Parque de la España Industrial and Plaza España.

It is a corner store, at street level, with a total of 185 sqm, distributed on a ground floor of 113 sqm and a mezzanine floor of 71 sqm.

The property is located in Hostafrancs, a very busy area of the city of Barcelona.

In addition, it is very well connected by public transport.

Subway: L1, L2, L3 Train: R2N, R2S, R4 Bus: 47, 67, A2, B24, H12