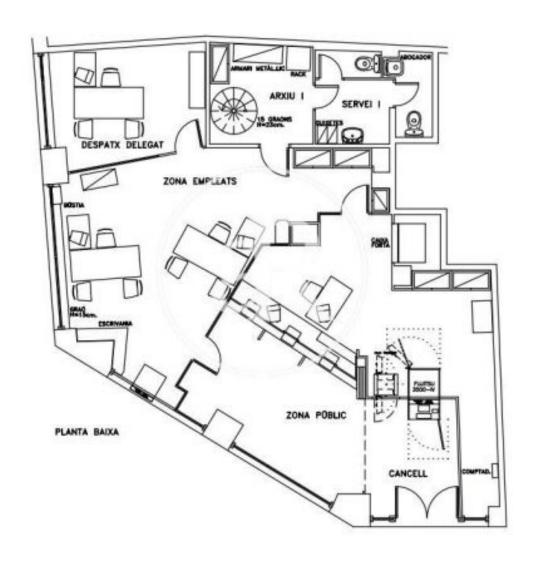

#### **ZONE DESCRIPTION**

Magnificent opportunity, retail space located in Sants - Montjuïc, very close to the Parque de la España Industrial and Plaza España.

It is a corner store, at street level, with a total of 185 sqm, distributed on a ground floor of 113 sqm and a mezzanine floor of 71 sqm.

#### PROPERTY DESCRIPTION

| CURRENT TENANT | NO TENANT              |
|----------------|------------------------|
| STORE          | SURFACE m <sup>2</sup> |
| Ground floor   | 113 m <sup>2</sup>     |
| Other surfaces | $71 \text{ m}^2$       |
| TOTAL          | 184 m <sup>2</sup>     |