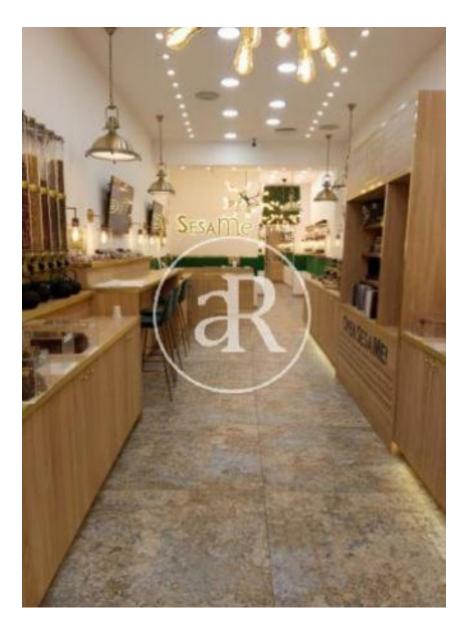

#### **ZONE DESCRIPTION**

Retail space on the ground floor with a total of 65 sqm, located at street level and surrounded by numerous shops.

The premises are located in the Gothic Quarter, it is an area where there is a high volume of pedestrian traffic throughout the year, since it is an area close to very touristic points of the city of Barcelona, such as La Rambla, where the Mercat de la Boquería and Plaza Cataluña are located.

#### **PROPERTY DESCRIPTION**

| CURRENT TENANT | NO TENANT              |
|----------------|------------------------|
| STORE          | SURFACE m <sup>2</sup> |
| Ground floor   | 65 m <sup>2</sup>      |
| TOTAL          | 65 m <sup>2</sup>      |