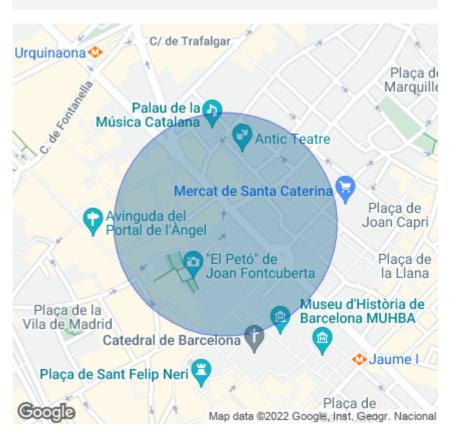

#### **ZONE DESCRIPTION**

Retail space on the ground floor with a total of 65 sqm, located at street level and surrounded by numerous shops.

The premises are located in the Gothic Quarter, it is an area where there is a high volume of pedestrian traffic throughout the year, since it is an area close to very touristic points of the city of Barcelona, such as La Rambla, where the Mercat de la Boquería and Plaza Cataluña are located.

The property is very well connected by public transport.

Subway: L1, L3 Bus: 47, 67, A2, H16, L95, V13 Train: R1, R4, S2

If you are looking for a place with a good location, in an area with a lot of traffic, and well connected, do not hesitate and contact us for more information!