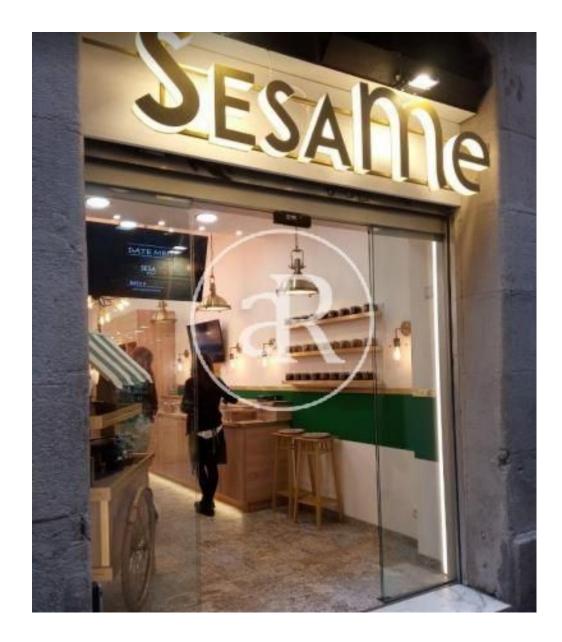

#### **ZONE DESCRIPTION**

Retail space on the ground floor with a total of 65 sqm, located at street level and surrounded by numerous shops.

The premises are located in the Gothic Quarter, it is an area where there is a high volume of pedestrian traffic throughout the year, since it is an area close to very touristic points of the city of Barcelona, such as La Rambla, where the Mercat de la Boquería and Plaza Cataluña are located.

#### **PROPERTY DESCRIPTION**

| CURRENT TENANT | NO TENANT              |
|----------------|------------------------|
| STORE          | SURFACE m <sup>2</sup> |
| Ground floor   | 65 m <sup>2</sup>      |
| TOTAL          | 65 m <sup>2</sup>      |