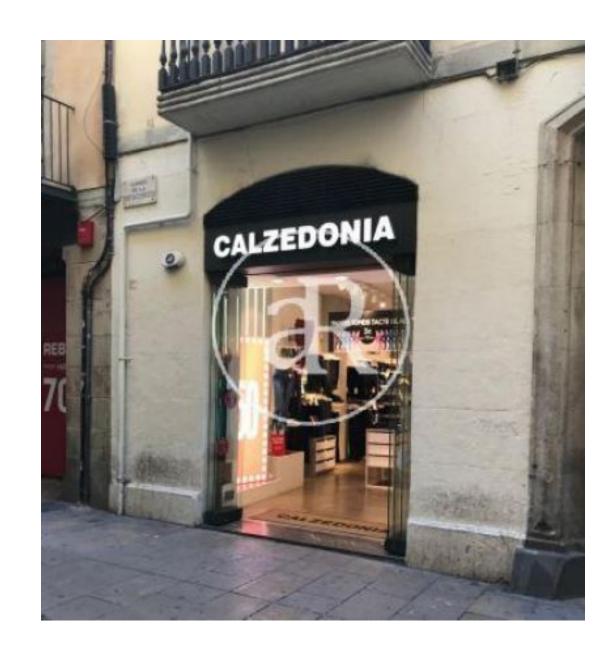

#### **ZONE DESCRIPTION**

Retail space on the ground floor with a total of 70 sqm, located at street level and surrounded by numerous shops.

The premises are located in the Gothic Quarter, it is an area where there is a high volume of pedestrian traffic throughout the year, since it is an area close to very touristic points of the city of Barcelona, such as La Rambla, where the Mercat de la Boquería and Plaza Cataluña are located.

### **PROPERTY DESCRIPTION**

| CURRENT TENANT | NO TENANT              |
|----------------|------------------------|
| STORE          | SURFACE m <sup>2</sup> |
| Ground floor   | 70 m <sup>2</sup>      |
| TOTAL          | $70 \text{ m}^2$       |