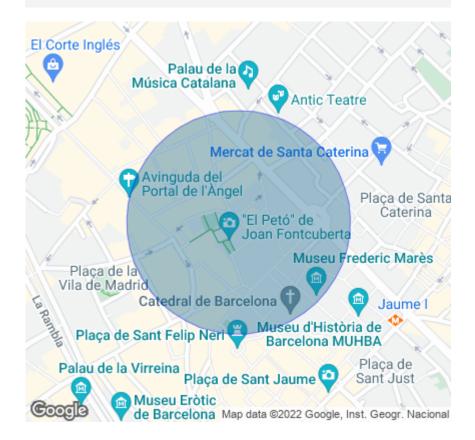

#### **ZONE DESCRIPTION**

Retail space on the ground floor with a total of 70 sqm, located at street level and surrounded by numerous shops.

The premises are located in the Gothic Quarter, it is an area where there is a high volume of pedestrian traffic throughout the year, since it is an area close to very touristic points of the city of Barcelona, such as La Rambla, where the Mercat de la Boquería and Plaza Cataluña are located.

The property is very well connected by public transport.

Subway: L1, L3

Bus: 47, 67, A2, H16, L95, V13

Train: R1, R4, S2

If you are looking for a place with a good location, in an area with a lot of traffic, and well connected, do not hesitate and contact us for more information!