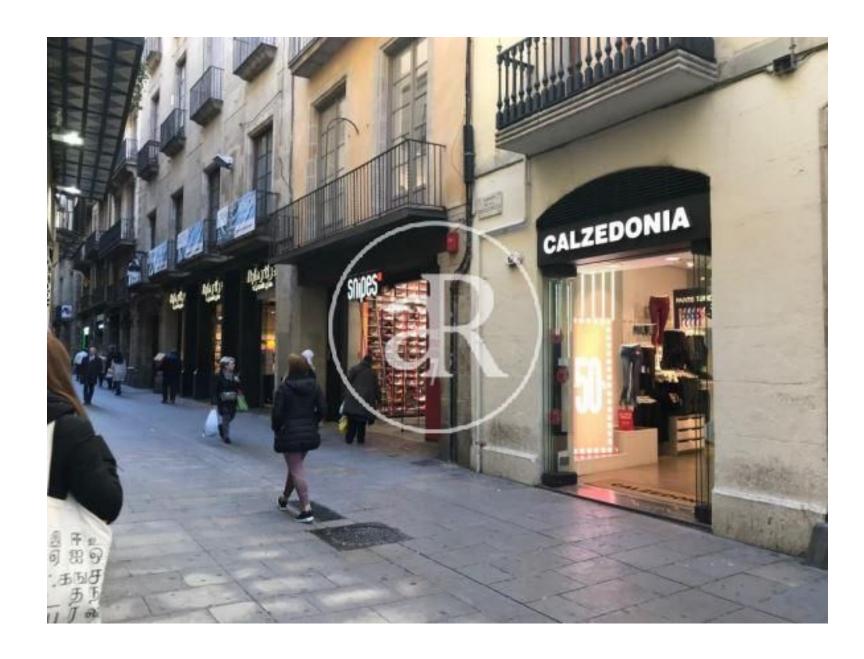

#### **ZONE DESCRIPTION**

Retail space on the ground floor with a total of 70 sqm, located at street level and surrounded by numerous shops.

The premises are located in the Gothic Quarter, it is an area where there is a high volume of pedestrian traffic throughout the year, since it is an area close to very touristic points of the city of Barcelona, such as La Rambla, where the Mercat de la Boquería and Plaza Cataluña are located.

### **PROPERTY DESCRIPTION**

| CURRENT TENANT | NO TENANT              |
|----------------|------------------------|
| STORE          | SURFACE m <sup>2</sup> |
| Ground floor   | 70 m <sup>2</sup>      |
| TOTAL          | $70 \text{ m}^2$       |