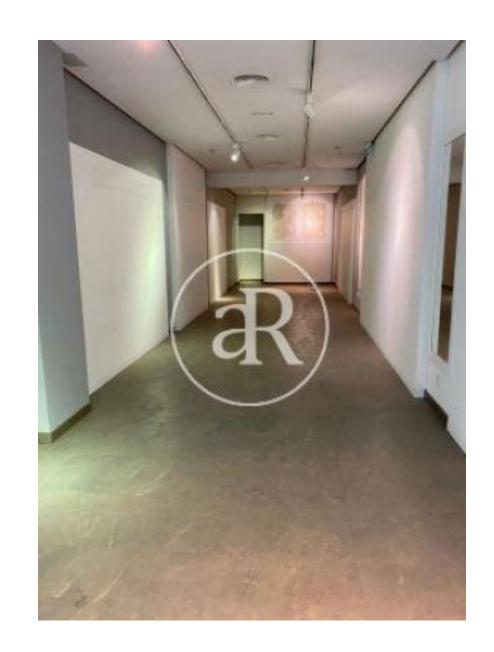

#### **ZONE DESCRIPTION**

Retail space on the ground floor with a total of 70 sqm, located at street level and surrounded by numerous shops.

The premises are located in the Gothic Quarter, it is an area where there is a high volume of pedestrian traffic throughout the year, since it is an area close to very touristic points of the city of Barcelona, such as La Rambla, where the Mercat de la Boquería and Plaza Cataluña are located.

### **PROPERTY DESCRIPTION**

| CURRENT TENANT | NO TENANT              |
|----------------|------------------------|
| STORE          | SURFACE m <sup>2</sup> |
| Ground floor   | 70 m <sup>2</sup>      |
| TOTAL          | $70 \text{ m}^2$       |